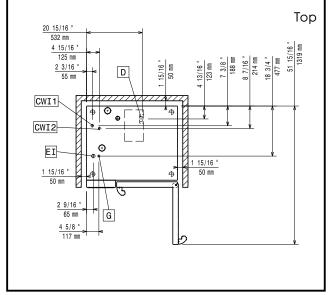

• EXHAUST HOOD WITHOUT FAN FOR 6&10 GN 1/1 OVEN

PNC 922733

CWII = Cold Water inlet 1 CWI2 =

El = Electrical inlet (power) Gas connection

Cold Water Inlet 2

Drain

DO Overflow drain pipe

#### Water:

Water inlet "FCW" connection: 3/4" Pressure, bar min/max: 1-4.5 bar Drain "D": 50mm

Max inlet water supply

temperature: 30 °C

Hardness 5 °fH / 2.8 °dH Chlorides: <10 ppm Conductivity: >285 µS/cm

### Installation:

Clearance: 5 cm rear and right hand sides. Clearance:

Suggested clearance for

50 cm left hand side. service access:

### **Key Information:**

Right Side Door hinges: External dimensions, Width: 867 mm 808 mm External dimensions, Height: External dimensions, Depth: 775 mm Weight: 122.5 kg Net weight: 122.5 kg Shipping weight: 137.5 kg Shipping volume: 0.84 m<sup>3</sup>