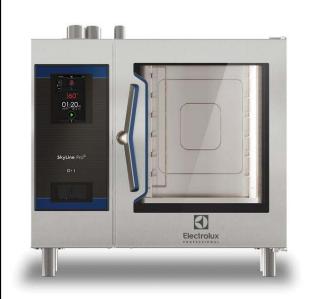

227660 (ECOG61K2U0)

SkyLine ProS combi boilerless oven with touch screen control, 6x1/1GN, gas, 2 cooking modes (recipe program, manual), automatic cleaning

SkyLine ProS Natural Gas Combi Oven 6GN1/1