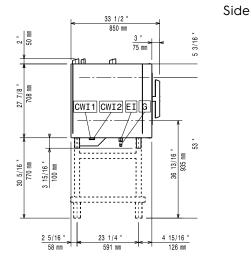

• EXHAUST HOOD WITHOUT FAN FOR 6&10 GN 1/1 OVEN

PNC 922733

CWII = Cold Water inlet 1 CWI2 =

El = Electrical inlet (power) Gas connection

Cold Water Inlet 2

Drain

DO Overflow drain pipe

#### Water:

Water inlet "FCW" connection: 3/4" Pressure, bar min/max: 1-4.5 bar Drain "D": 50mm

Max inlet water supply

temperature: 30 °C

Hardness 5 °fH / 2.8 °dH Chlorides: <10 ppm Conductivity: >285 µS/cm

### Installation:

Clearance: 5 cm rear and right hand sides. Clearance:

Suggested clearance for

50 cm left hand side. service access:

### **Key Information:**

Right Side Door hinges: External dimensions, Width: 867 mm 808 mm External dimensions, Height: External dimensions, Depth: 775 mm Weight: 122.5 kg Net weight: 122.5 kg Shipping weight: 137.5 kg Shipping volume: 0.84 m<sup>3</sup>