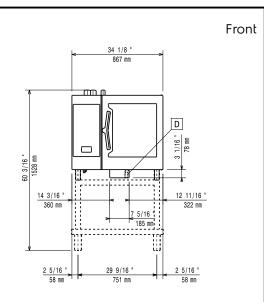

### Installation:

Clearance: 5 cm rear and right hand sides. Clearance:

Suggested clearance for

50 cm left hand side. service access:

### **Key Information:**

Right Side Door hinges: External dimensions, Width: 867 mm 808 mm External dimensions, Height: External dimensions, Depth: 775 mm Weight: 122.5 kg Net weight: 122.5 kg Shipping weight: 137.5 kg Shipping volume: 0.84 m<sup>3</sup>