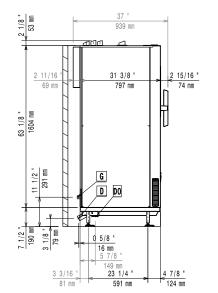

# SkyLine Pro Natural Gas Combi Oven 20GN1/1

CWII = Cold Water inlet 1 CWI2 Cold Water Inlet 2 Drain

EI = G = Electrical inlet (power) Gas connection

### **Electric**

Supply voltage:

227964 (ECOG201C2U0) 230-240 V/1 ph/50 Hz

Electrical power, default: 1.8 kW Electrical power max.: 1.8 kW

Circuit breaker required

### Gas

Gas Power: 45.6 kW

Standard gas delivery: Natural Gas G20

ISO 7/1 gas connection

1" MNPT diameter:

LPG:

Total thermal load: 168894 BTU (45.6 kW)

#### Water:

Water inlet "FCW" connection: 3/4" Pressure, bar min/max: 1-4.5 bar Drain "D": 50mm

Max inlet water supply

temperature: 30 °C

**Hardness** 5 °fH / 2.8 °dH Chlorides: <10 ppm Conductivity:  $0 \mu S/cm$ 

### Installation:

Clearance: 5 cm rear and Clearance:

right hand sides.

Suggested clearance for service access: 50 cm left hand side.