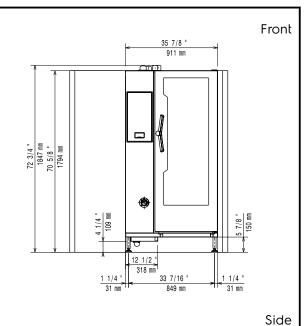

### **Key Information:**

Right Side Door hinges: External dimensions, Width: 911 mm External dimensions, Height: 1794 mm External dimensions, Depth: 864 mm 340 kg Weight: Net weight: 340 kg Shipping weight: 360 kg Shipping volume: 1.83 m<sup>3</sup>