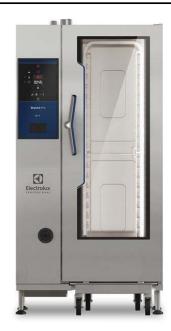

### SkyLine Pro Natural Gas Combi Oven 20GN1/1

| ITEM #       |  |
|--------------|--|
| MODEL #      |  |
| NAME #       |  |
|              |  |
| SIS #        |  |
| <b>ΔΙΔ #</b> |  |

227964 (ECOG201C2U0)

SkyLine Pro combi boilerless oven with digital control, 20x1/1GN, gas, programmable, automatic cleaning