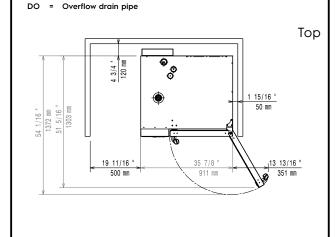

# SkyLine Pro Natural Gas Combi Oven 20GN1/1

CWII = Cold Water inlet 1 CWI2 Cold Water Inlet 2 Drain

EI = G = Electrical inlet (power) Gas connection

### **Key Information:**

Right Side Door hinges: External dimensions, Width: 911 mm External dimensions, Height: 1794 mm External dimensions, Depth: 864 mm 340 kg Weight: Net weight: 340 kg Shipping weight: 360 kg Shipping volume: 1.83 m<sup>3</sup>