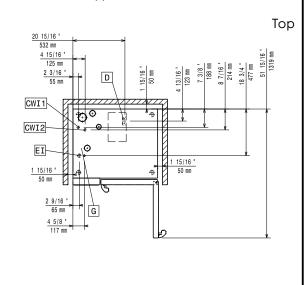

### Construction

- Human centered design with 4-star certification for ergonomics and usability.
- Wing-shaped handle with ergonomic design and hands-free opening with the elbow, making managing trays simpler (Registered Design at EPO).
- Triple thermo-glazed door with 2 hinged inside panels for easy cleaning and double LED lights line.
- Seamless hygienic internal chamber with all rounded corners for easy cleaning.
- 304 AISI stainless steel construction throughout.
- Front access to control board for easy service.
- Integrated spray gun with automatic retracting system for fast rinsing.
- IPX 5 spray water protection certification for easy

cleaning.

• Supplied with n.1 tray rack 1/1 GN, 67 mm pitch.