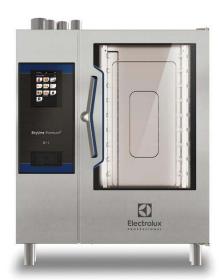

| ITEM #  |
|---------|
| MODEL # |
| NAME #  |
| SIS #   |
| AIA#    |
|         |

229782 (ECOG101T3U0)

SkyLine PremiumS combi boiler oven with touch screen control, 10x1/1GN, gas, 3 cooking modes (automatic, recipe program, manual), automatic cleaning, Green Version with 3-glass door

### Item No.

Combi oven with high resolution full touch screen interface, multilanguage

- Built-in steam generator with real humidity control based upon Lambda Sensor
- OptiFlow air distribution system to achieve maximum performance with 7 fan speed levels
- SkyClean: Automatic and built-in self cleaning system with integrated descale of the steam generator. 5 automatic cycles (soft, medium, strong, extra strong, rinseonly) and green functions to save energy, water, detergent and rinse aid
- Cooking modes: Automatic (9 food families with 100+ different pre-installed variants); Programs (a maximum of 1000 recipes can be stored and organized in 16 different categories); Manual (steam, combi and convection cycles); Specialistic Cycles (regeneration, Low Temperature Cooking, proving, EcoDelta, Sous-Vide, Static-Combi, Pasteurization of pasta, dehydration, Food Safe Control and Advanced Food Safe Control)
- Special functions: MultiTimer cooking, Plan-n-Save to cut running costs, Make-it-Mine to customize interface, SkyHub to customize homepage, agenda MyPlanner, SkyDuo connection to SkyLine ChillerS, automatic backup mode to avoid downtime
- USB port to download HACCP data, programs and settings. Connectivity ready
- 6-point multi sensor core temperature probe
- Triple-glass door with double LED lights line
- Stainless steel construction throughout
- Supplied with n.1 tray rack 1/1GN, 67mm pitch