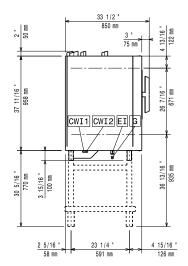

### Construction

- Human centered design with 4-star certification for ergonomics and usability.
- Wing-shaped handle with ergonomic design and hands-free opening with the elbow, making managing trays simpler (Registered Design at EPO).
- Triple thermo-glazed door with 2 hinged inside panels for easy cleaning and double LED lights line.
- Seamless hygienic internal chamber with all rounded corners for easy cleaning.
- 304 AISI stainless steel construction throughout.
- Front access to control board for easy service.
- Integrated spray gun with automatic retracting system for fast rinsing.
- IPX 5 spray water protection certification for easy

cleaning.

• Supplied with n.1 tray rack 1/1 GN, 67 mm pitch.