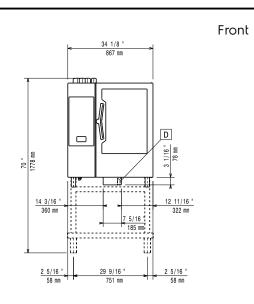

### Construction

- Human centered design with 4-star certification for ergonomics and usability.
- Wing-shaped handle with ergonomic design and hands-free opening with the elbow, making managing trays simpler (Registered Design at EPO).
- Triple thermo-glazed door with 2 hinged inside panels for easy cleaning and double LED lights line.
- Seamless hygienic internal chamber with all rounded corners for easy cleaning.
- 304 AISI stainless steel construction throughout.
- Front access to control board for easy service.
- Integrated spray gun with automatic retracting system for fast rinsing.
- IPX 5 spray water protection certification for easy

cleaning.

• Supplied with n.1 tray rack 1/1 GN, 67 mm pitch.