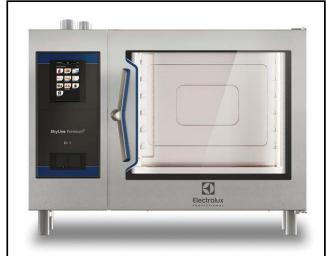

## SkyLine PremiumS Electric Combi Oven 6GN2/1, Green Version

| ITEM #  |  |  |
|---------|--|--|
| MODEL # |  |  |
| NAME #  |  |  |
| SIS #   |  |  |
| AIA #   |  |  |
| AIA #   |  |  |

229731 (ECOE62T3S0)

SkyLine PremiumS combi boiler oven with touch screen control, 6x2/1GN, electric, 3 cooking modes (automatic, recipe program, manual), automatic cleaning, Green Version with 3-glass door

SkyLine PremiumS Electric Combi Oven 6GN2/1, Green Version