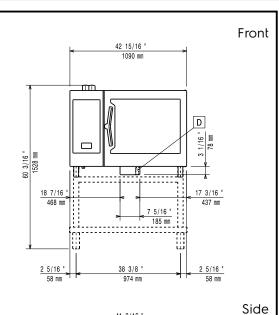

#### Installation:

Clearance: 5 cm rear and Clearance:

right hand sides.

Suggested clearance for service access: 50 cm left hand side.

Capacity:

6 - 2/1 Gastronorm

Max load capacity: 60 kg

#### **Key Information:**

Right Side Door hinges: External dimensions, Width: 1090 mm 808 mm External dimensions, Height: External dimensions, Depth: 971 mm Weight: 148.5 kg Net weight: 148.5 kg Shipping weight: 171.5 kg 1.27 m<sup>3</sup> Shipping volume: