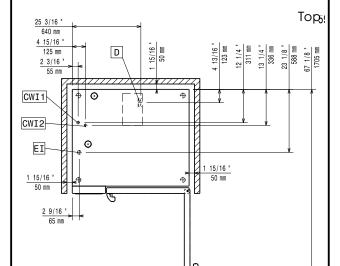

# SkyLine PremiumS Electric Combi Oven 6GN2/1, Green

41 3/16 2 " 50 mm 27 7/8 \* 108 CWI1 CWI2 EI 13/16 15/16 " 100 mm 935 36.1 4 15/16 '

Cold Water inlet 1 CWI2 Cold Water Inlet 2 Drain

Overflow drain pipe

D

DO

Electrical inlet (power)

#### **Electric**

Supply voltage:

229731 (ECOE62T3S0) 400-430 V/3N ph/50-60 Hz

Electrical power, default: 21.4 kW Electrical power max.: 22.3 kW

Water:

Water inlet "FCW" connection: 3/4" Pressure, bar min/max: 1-4.5 bar Drain "D": 50mm