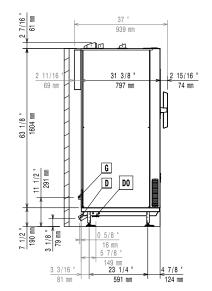

# SkyLine Premium Natural Gas Combi Oven 20GN1/1

CWII Cold Water inlet 1 CWI2 Cold Water Inlet 2 D Drain

Overflow drain pipe

DO

Top **⊕**� 4 3/4 120 Ⅲ 1 15/16 " 50 mm 1372 mm 51 5/16 " 19 11/16 35 7/8 13 3/4 "

ΕI

Electrical inlet (power)

Gas connection

**Electric** 

Supply voltage:

227864 (ECOG201BEU0) 230-240 V/1 ph/50 Hz

Electrical power, default: 1.8 kW Electrical power max.: 1.8 kW

Circuit breaker required

Gas

Gas Power: 58.5 kW

Standard gas delivery: Natural Gas G20

ISO 7/1 gas connection diameter:

1" MNPT

LPG:

Total thermal load: 217344 BTU (58.5 kW)

Water:

Water inlet "FCW" connection: 3/4" Pressure, bar min/max: 1-4.5 bar Drain "D": 50mm

Max inlet water supply

30 °C temperature: Chlorides: <17 ppm Conductivity:  $0 \mu S/cm$ 

**Electrolux** recommends the use of treated water, based on