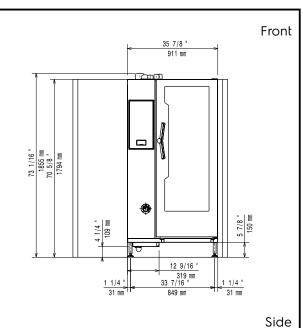

Capacity:

20 - 1/1 Gastronorm

Max load capacity: 100 kg

**Key Information:** 

Right Side Door hinges: External dimensions, Width: 911 mm 1794 mm External dimensions, Height: External dimensions, Depth: 864 mm Weight: 340 kg Net weight: 340 kg Shipping weight: 360 kg Shipping volume: 1.83 m<sup>3</sup>