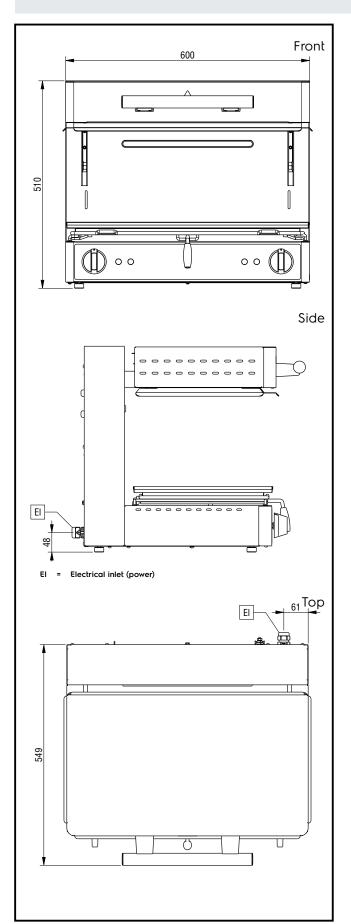

## **Key Information:**

External dimensions, Width: 600 mm External dimensions, Height: 510 mm External dimensions, Depth: 549 mm Net weight: 48 kg

Salamanders Electric Salamander, open on 3 sides - 600mm