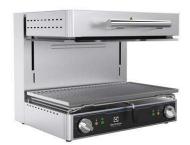

# Salamanders Electric Salamander, open on 3 sides - 600mm

| ITEM #   |  |   |
|----------|--|---|
| MODEL #  |  |   |
| NAME #   |  |   |
| SIS #    |  |   |
| AIA#     |  |   |
| <u> </u> |  | _ |

283014 (E0UUAEBOMOA)

Electric Salamander, open on 3 sides, 600 mm, accepts

283015 (E0UUADBOMOA)

Electric Salamander, open on 3 sides, 600 mm, accepts GN 1/1

#### Item No.

Constructed in AISI 304 stainless steel. Table top model can be hanged on the wall with wall brackets (optional). Open on 3 sides. Incoloy heating elements placed in the upper deck, and can be tilted for easy cleaning. Upper desk is movable, sliding up and down along runners. 2 independent cooking areas managed by 2 separate energy regulator. Air vents along the upper side for evacuating heat and smoke. Extractable drip trays and chromium-plated steel grids for easy cleaning.

#### **Main Features**

- 2 indipendent tilting incoloy armoured heating elements.
- Cooking plate size: 600 x 350 mm accept GN 1/1.
- Heat control with energy regulator.
- Open 3 sides for rapid cooling and ease of use.
- Heating elements can be tilted for easy cleaning under the moving deck.