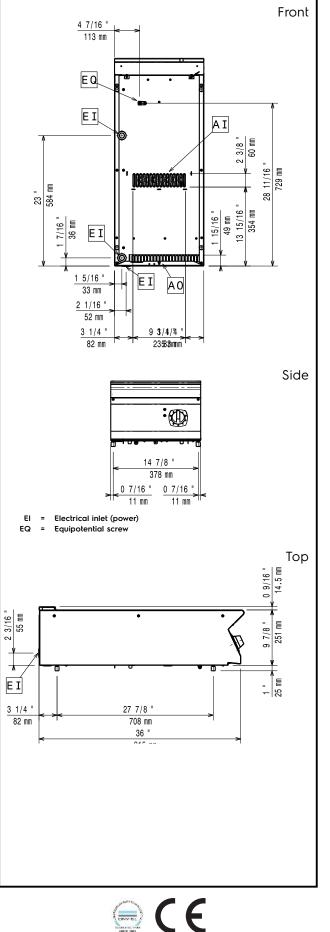

### Electric

| Supply voltage:<br>391353 (E9INEDW00P)<br>Total Watts:<br>Predisposed for: | 380-400 V/3 ph/50/60 Hz<br>5 kW<br>380-400V 3~ 50/60Hz 5kW |
|----------------------------------------------------------------------------|------------------------------------------------------------|
| Key Information:                                                           |                                                            |
| Back Plates dimensions:                                                    | Ø 300                                                      |
| Induction Top Dimensions<br>(width):                                       | 400 mm                                                     |
| Induction Top Dimensions<br>(depth):                                       | 930 mm                                                     |
| External dimensions, Width:                                                | 400 mm                                                     |
| External dimensions, Height:                                               | 250 mm                                                     |
| External dimensions, Depth:                                                | 930 mm                                                     |
| Net weight:                                                                | 30 kg                                                      |
| Induction compatible pots & pans must be used.                             |                                                            |
| Certification group:                                                       | N9CIN                                                      |
|                                                                            |                                                            |