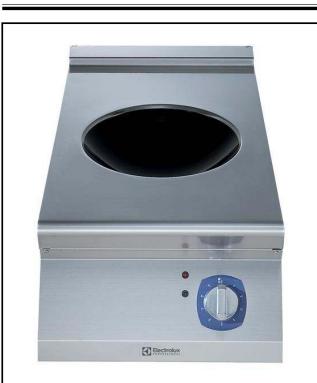

#### Item No.

Heavy duty glass ceramic wok bowl powered by a 5 kW inductor with overheating safety device. Induction top to maximize heat transfer to the food and reduce energy consumption in standby mode. Unit features Pan Detection system: inductor is activated only when an induction-friendly wok pan is placed on the bowl. Side and rear panels of unit entirely in AISI 304 stainless steel with Scotch Brite finish. Extra strength work top in heavy duty 2 mm AISI 304 stainless steel. Right-angled side edges to allow flush-fitting junction between units.

# **Main Features**

ITEM #

SIS #

AIA #

<u>MODEL #</u> NAME #

- Heavy duty glass-ceramic wok bowl
- 5kW inductor endowed with overheating safety device.
- High efficiency (up to 90%) induction heating system maximizes the heat transferred to the food and reduces energy consumption in stand-by mode.
- Reduced heat emission in the work environment.
- Pan detection system the inductor is switched on only when an induction-friendly wok pan is placed on the bowl.
- IPX5 water protection.
- Pots diameter to be used : min 12cm, max 28 cm in order to obtain maximum heating efficiency.

## Construction

- Side and rear panel in AISI304 stainless steel.
- All the functional components are accessible via the front of the appliance.
- Unit is 930 mm deep to give a larger working surface area.
- AISI 304 stainless steel worktop, 2mm thick.
- Model has right-angled side edges to allow flush fitting joints between units, eliminating gaps and possible dirt traps.
- All exterior panels in Stainless Steel with Scotch Brite finishing.