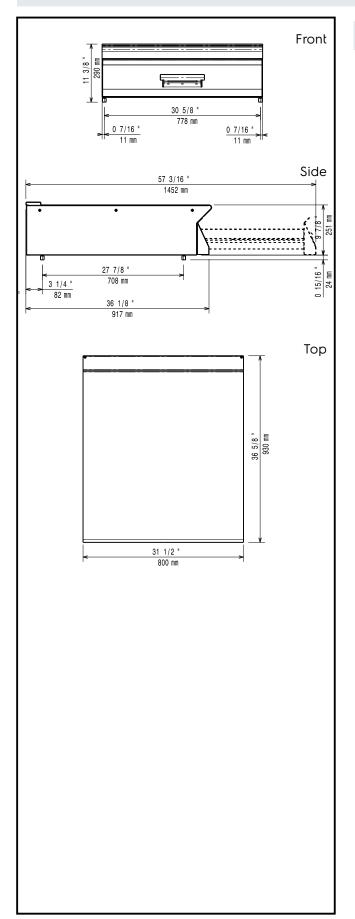

### **Key Information:**

External dimensions, Width:

391161 (E9WTNHN00E) 800 mm

External dimensions, Height: 250 mm

External dimensions, Depth: 930 mm

Net weight: 44 kg