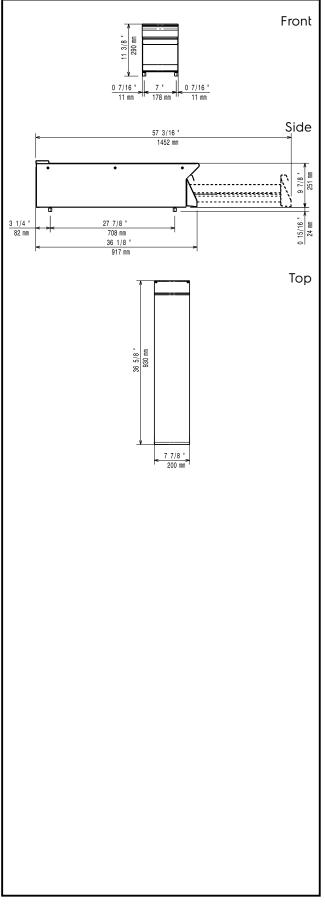

### **Key Information:**

External dimensions, Width: 391157 (E9WTNBN00E) External dimensions, Height: External dimensions, Depth: Net weight:

200 mm 250 mm 930 mm 13 kg

The company reserves the right to make modifications to the products without prior notice. All information correct at time of printing.