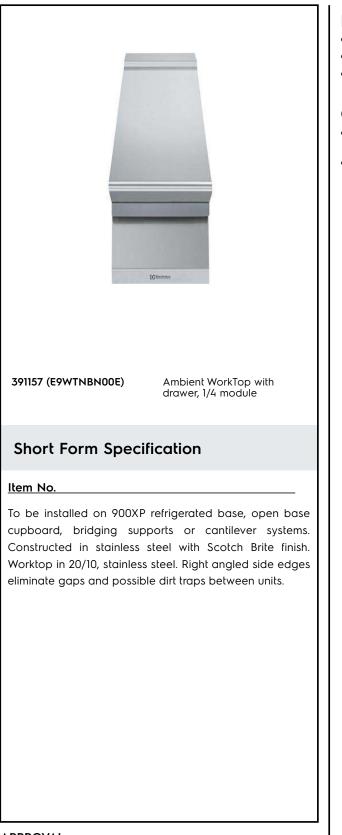

## Modular Cooking Range Line 900XP 1/4 Module Ambient Worktop with drawer

| TEM #   |  |
|---------|--|
| MODEL # |  |
| NAME #  |  |
| SIS #   |  |
| AIA #   |  |
|         |  |

### Main Features

- Heavy duty internal frame in Stainless steel.
- Unit to be installed on other 900 line bases.
- Right angled side edges eliminate gaps and possible dirt traps between units.

# Construction

- Stainless steel top provides a heavy duty work surface under any load.
- Unit is 930 mm deep to give a larger working surface area.

ROFESSIONA

lect