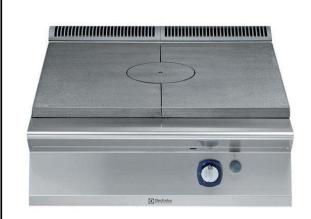

#### Item No.

High efficiency 10.5 kW central burner with flame failure device and protected pilot light. Large cooking surface with differentiated heating zones. Large flat cooking surface made in cast iron allows for the use of a number of various sized pots and pans, all easily moved across the surface without lifting. Exterior panels in stainless steel. Worktop in 20/10, stainless steel. Right angled side edges eliminate gaps and possible dirt traps between units.

#### **Main Features**

- Gas heated, 10.5 kW central burner, solid top.
- Durable cast iron cooking plate, easy to clean.
- The center of the plate can reach a maximum temperature of 500 °C while decreasing outwards.
- Central burner with optimized combustion, flame failure device and protected pilot light.
- Piezo ignition.
- Temperature gradients to satisfy different cooking needs, provided over the whole plate thanks to the temperature fine-tuning by zone.
- Various sizes of pans can be used at the same time due to large surface area with no intermediate sectors.
- Pans can easily be moved from one area to another without lifting.
- All major compartments located in front of unit for ease of maintenance.
- IPX5 water resistance certification.
- The special design of the control knob system guarantees against water infiltration.

#### **Key Information:**

Solid top usable surface (width): 795 mm Solid top usable surface 696 mm (depth): 800 mm External dimensions, Width: External dimensions, Height: 250 mm External dimensions, Depth: 930 mm Net weight: 92 kg Shipping weight: 106 kg Shipping height: 540 mm Shipping width: 1020 mm Shipping depth: 860 mm