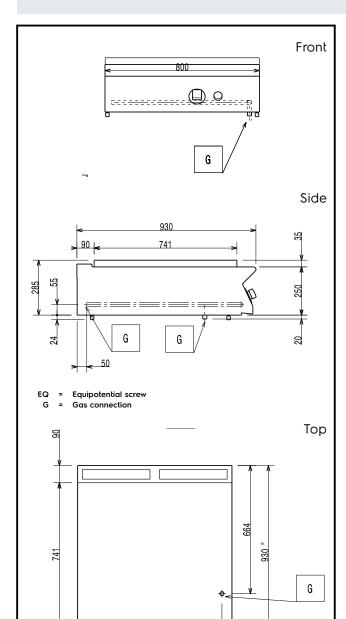

#### **Key Information:**

Solid top usable surface (width): 795 mm Solid top usable surface 696 mm (depth): 800 mm External dimensions, Width: External dimensions, Height: 250 mm External dimensions, Depth: 930 mm Net weight: 92 kg Shipping weight: 106 kg Shipping height: 540 mm Shipping width: 1020 mm Shipping depth: 860 mm