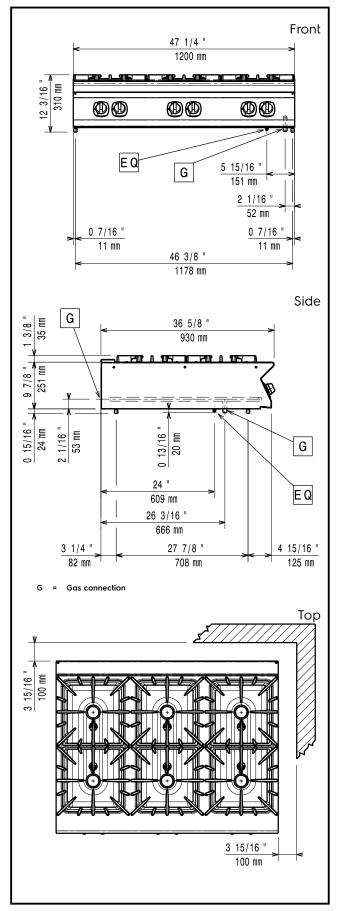

# Modular Cooking Range Line 900XP 6-Burner Gas Boiling Top, 10 kW

| Gas                                                                                           |                                                              |  |
|-----------------------------------------------------------------------------------------------|--------------------------------------------------------------|--|
| Gas Power:<br>391012 (E9GCGL6C0M)<br>Standard gas delivery:<br>Gas Type Option:<br>Gas Inlet: | 60 kW<br>Natural Gas G20 (20mbar)<br>LPG;Natural Gas<br>1/2" |  |
| Key Information:                                                                              |                                                              |  |
| Front Burners Power:<br>Back Burners Power:<br>Middle Burners Power:                          | 10 - 10 kW<br>10 - 10 kW<br>10 - 0/10 - 0 kW                 |  |
| Back Burners Dimension -<br>mm                                                                | Ø 100 Ø 100                                                  |  |
| Front Burners Dimension -<br>mm                                                               | Ø 100 Ø 100                                                  |  |
| Middle Burners Dimension -<br>mm                                                              | Ø 100 Ø 100                                                  |  |
| External dimensions, Width:                                                                   | 1200 mm                                                      |  |
| External dimensions, Height:                                                                  | 250 mm                                                       |  |
| External dimensions, Depth:                                                                   | 930 mm                                                       |  |
| Net weight:                                                                                   | 110 kg                                                       |  |
| Shipping weight:                                                                              | 102 kg                                                       |  |
| Shipping height:                                                                              | 530 mm                                                       |  |
| Shipping width:                                                                               | 1020 mm                                                      |  |
| Shipping depth:                                                                               | 1270 mm                                                      |  |
| Shipping volume:                                                                              | 0.69 m³                                                      |  |
| If appliance is set up or next to or against temperature                                      |                                                              |  |