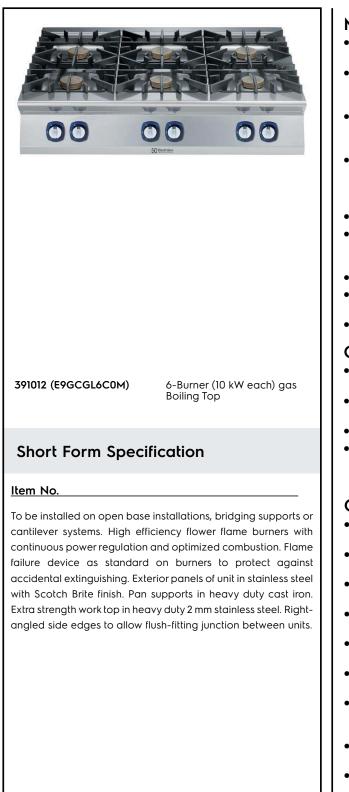

# Electrolux PROFESSIONAL

Modular Cooking Range Line 900XP 6-Burner Gas Boiling Top, 10 kW

#### Main Features

ITEM #

SIS #

AIA #

<u>MODEL #</u> NAME #

- Unit to be mounted on open base cupboards, bridging supports or cantilever systems.
- The six 10 kW high efficiency burners are available in 100 mm diameter with continuous power regulation from 2.2 kW to 10 kW.
- Gas appliance supplied for use with natural or LPG gas, conversion jets supplied as standard.
- Large sized pan support in cast iron (stainless steel as option) with long center fins to allow the use of the largest down to the smallest pans.
- Burners with optimized combustion.
- Flame failure device on each burner protects against gas leakage when accidental extinguishing of the flame occurs.
- Protected pilot light.
- The special design of the control knob system guarantees against water infiltration.
- IPX5 water protection.

#### Construction

- Unit is 930 mm deep to give a larger working surface area.
- All exterior panels in Stainless Steel with Scotch Brite finishing.
- AISI 304 stainless steel worktop, 2mm thick.
- Model has right-angled side edges to allow flush fitting joints between units, eliminating gaps and possible dirt traps.