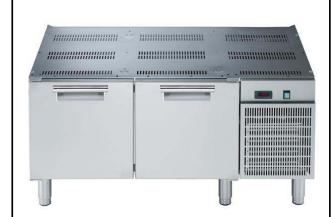

700XP 2 Door Refrigerated Base

# Modular Cooking Range Line 700XP 2 Door Refrigerated Base

| ITEM #  |  |
|---------|--|
| MODEL # |  |
| NAME #  |  |
| SIS #   |  |
| AIA #   |  |

371291 (E7TTCECOMIN)

Refrigerated base with 2 doors, +10-2°C, automatic evaporation of defrost condense - R290

### Item No.

Refrigerated base with 2 doors. Built-in refrigerator compressor unit. Operating temperature range from -2°C to 10°C. To be installed below 700XP top units. To be delivered with 50 mm height adjustable feet. Exterior panels in stainless steel with Scotch Brite finish. One piece pressed work top in 1.5 mm thick stainless steel. Right-angled side edges to allow flush-fitting junction between units.