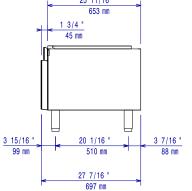

# **Key Information:**

Gross capacity: 152 lt External dimensions, Width: 1200 mm External dimensions, Height: 600 mm External dimensions, Depth: 700 mm Net weight: 95 kg Shipping weight: 94 kg Shipping height: 780 mm Shipping width: 850 mm Shipping depth: 1300 mm 0.86 m<sup>3</sup> Shipping volume: