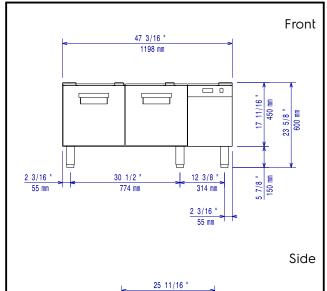

# **Key Information:**

Gross capacity: 152 lt External dimensions, Width: 1200 mm External dimensions, Height: 600 mm External dimensions, Depth: 700 mm Net weight: 95 kg Shipping weight: 94 kg Shipping height: 780 mm Shipping width: 850 mm Shipping depth: 1300 mm 0.86 m<sup>3</sup> Shipping volume: