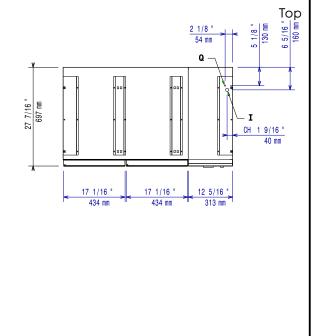

# Modular Cooking Range Line 700XP 2 Door Refrigerated Base

D = Drain El = Electrical inlet (power)

# **Key Information:**

Gross capacity: 152 lt External dimensions, Width: 1200 mm External dimensions, Height: 600 mm External dimensions, Depth: 700 mm Net weight: 95 kg Shipping weight: 94 kg Shipping height: 780 mm Shipping width: 850 mm Shipping depth: 1300 mm 0.86 m<sup>3</sup> Shipping volume: