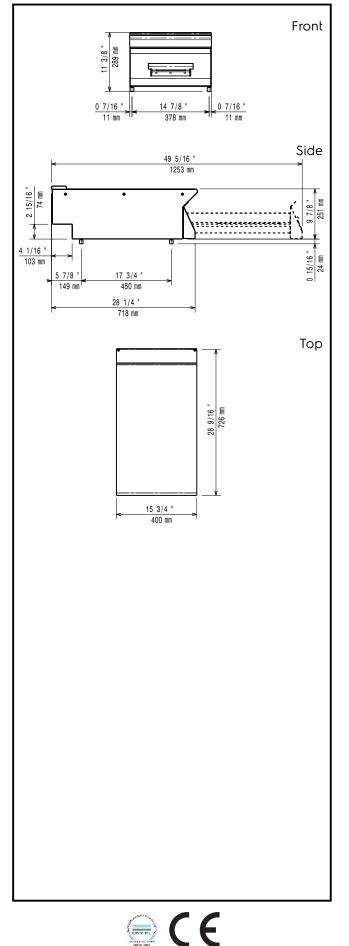

### Key Information:

External dimensions, Width: 371117 (E7WTNDN00E) External dimensions, Height: External dimensions, Depth: Net weight:

400 mm 250 mm 730 mm 15 kg

Modular Cooking Range Line 700XP 1/2 Module Ambient Worktop with drawer