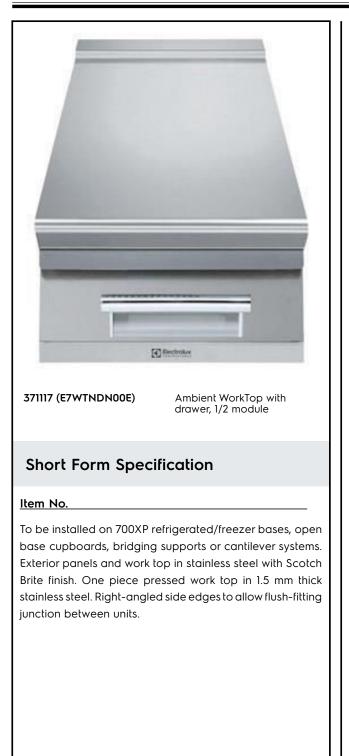

## Modular Cooking Range Line 700XP 1/2 Module Ambient Worktop with drawer

### Key Information:

External dimensions, Width: 371117 (E7WTNDN00E) External dimensions, Height: External dimensions, Depth: Net weight:

400 mm 250 mm 730 mm 15 kg

Modular Cooking Range Line 700XP 1/2 Module Ambient Worktop with drawer