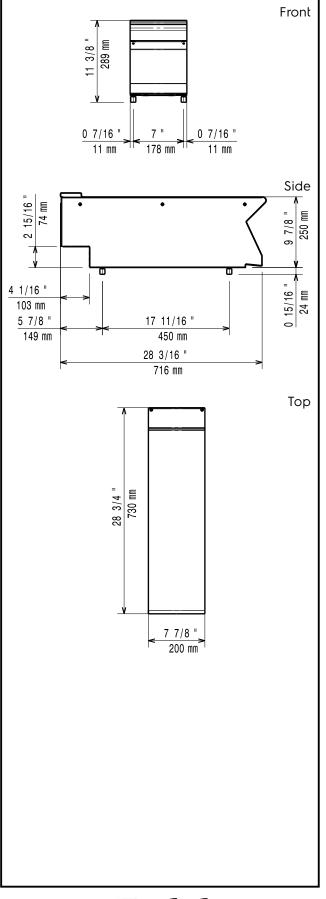

### Key Information:

External dimensions, Width: 371115 (E7WTNBN000) External dimensions, Height: External dimensions, Depth: Net weight:

200 mm 250 mm 730 mm 6 kg

Modular Cooking Range Line 700XP 1/4 Module Ambient Worktop with closed front