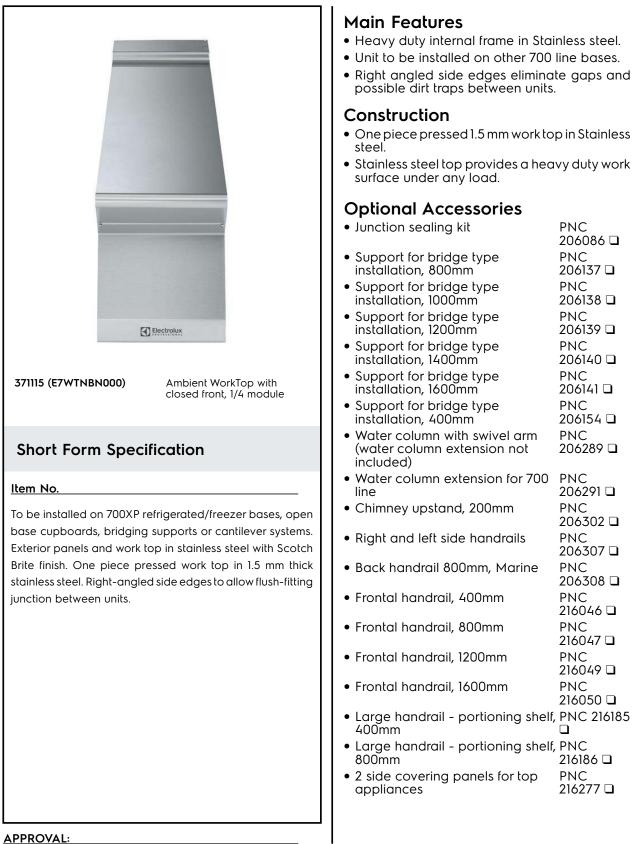

# Modular Cooking Range Line 700XP 1/4 Module Ambient Worktop with closed front

## Modular Cooking Range Line 700XP 1/4 Module Ambient Worktop with closed front

### Key Information:

External dimensions, Width: 371115 (E7WTNBN000) External dimensions, Height: External dimensions, Depth: Net weight:

200 mm 250 mm 730 mm 6 kg

Modular Cooking Range Line 700XP 1/4 Module Ambient Worktop with closed front