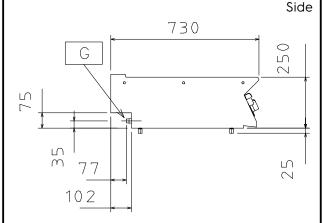

#### **Key Information:**

Cooking surface width: 730 mm Cooking surface depth: 540 mm Working Temperature MIN: 100 °C Working Temperature MAX: 280 °C External dimensions, Width: 800 mm External dimensions, Height: 250 mm External dimensions, Depth: 730 mm Net weight: 70 kg Shipping weight: 78 kg Shipping height: 520 mm Shipping width: 820 mm 860 mm Shipping depth: Shipping volume: 0.37 m<sup>3</sup>