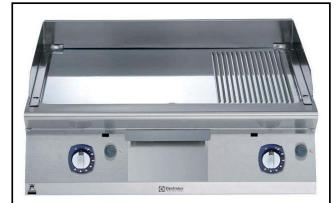

### Modular Cooking Range Line 700XP 800mm Gas Fry Top, Smooth and Ribbed Polished Chrome Plate

| ITEM #  |
|---------|
| MODEL # |
| NAME #  |
| SIS #   |
| AIA#    |
|         |

371041 (E7FTGHCP00)

Full module gas Fry Top with 2/3 smooth and 1/3 ribbed polished chrome cooking Plate, thermostatic control

#### Item No.

To be installed on open base installations or bridging supports. 2/3 smooth and 1/3 ribbed polished chrome cooking surface. Suitable to be used with Natural or LPG gas. Temperature range from 100°C to 280°C. Removable drawer below the cooking surface for the collection of grease and fat. Exterior panels in stainless steel with Scotch Brite finish. One piece pressed work top in 1.5 mm thick stainless steel. Right-angled side edges to allow flush-fitting junction between units.

#### **Main Features**

- Unit to be mounted on open base cupboards, bridging supports or cantilever systems.
- Large drain hole on cooking surface permits the draining of fat into large 1,5 liter collector placed under the cooking surface.
- Large grease collection container available as optional accessory to be installed under top units over open base cupboard.
- Stainless steel high splash guard on the rear and sides of cooking surface. Splash guard can be easily removed for cleaning.
- Piezo spark ignition for added safety.
- Gas appliance supplied for use with natural or LPG gas, conversion jets supplied as standard.
- IPx4 water protection.
- Frontal simmering zone.
- Temperature range from 100° up to 280°C.
- Polished chromium surface avoids the mixing of flavors when passing from one type of food to another.

#### Construction

- All exterior panels in Stainless Steel with Scotch Brite finishing.
- One piece pressed 1.5 mm work top in Stainless steel.
- Model has right-angled side edges to allow flush fitting joints between units, eliminating gaps and possible dirt traps.
- Cooking surface 12mm thick polished chrome for optimum grilling results and ease of use.
- Cooking surface 2/3 smooth and 1/3 ribbed.