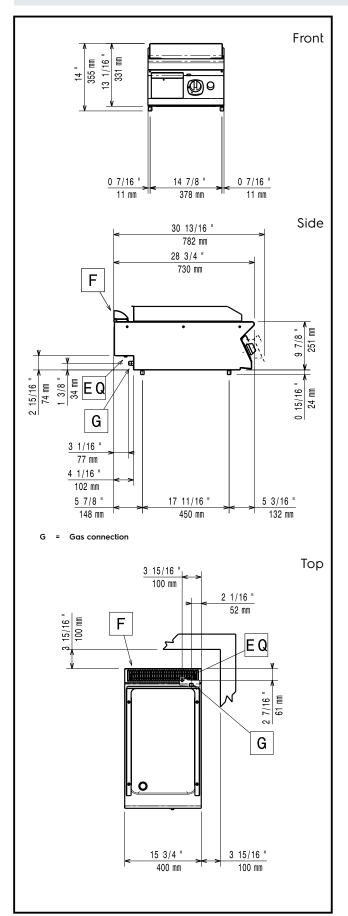

### **Key Information:**

Cooking surface width: 330 mm Cooking surface depth: 540 mm Working Temperature MIN: 100 °C Working Temperature MAX: 280 °C External dimensions, Width: 400 mm External dimensions, Height: 250 mm External dimensions, Depth: 730 mm Net weight: 40 kg Shipping weight: 43 kg Shipping height: 530 mm Shipping width: 460 mm Shipping depth: 820 mm Shipping volume: 0.2 m<sup>3</sup>

If appliance is set up or next to or against temperature sensitive furniture or similar, a safety gap of approximately 150 mm should be maintained or some form of heat

insulation fitted.

Certification group: N7RG