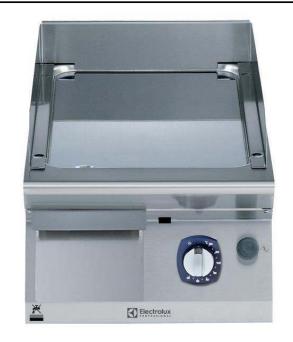

# Modular Cooking Range Line 700XP 400mm Gas Fry Top, **Smooth Polished Chrome Plate**

| ITEM #  |  |
|---------|--|
| MODEL # |  |
| NAME #  |  |
| SIS #   |  |
| AIA#    |  |

371037 (E7FTGDCS00)

Half module gas Fry Top with smooth polished chrome cooking Plate, thermostatic control

### Item No.

To be installed on open base installations or bridging supports. Smooth polished chrome cooking surface. Suitable to be used with Natural or LPG gas. Temperature range from 100°C to 280°C. Removable drawer below the cooking surface for the collection of grease and fat. Exterior panels in stainless steel with Scotch Brite finish. One piece pressed work top in 1.5 mm thick stainless steel. Rightangled side edges to allow flush-fitting junction between units.

### Main Features

- Unit to be mounted on open base cupboards, bridging supports or cantilever systems.
- Large drain hole on cooking surface permits the draining of fat into large 1 liter collector placed under the cooking surface.
- Large grease collection container available as optional accessory to be installed under top units over open base cupboard.
- Stainless steel high splash guard on the rear and sides of cooking surface. Splash guard can be easily removed for cleaning.
- Piezo spark ignition for added safety.
- Gas appliance supplied for use with natural or LPG gas, conversion jets supplied as standard.
- IPx4 water protection.
- Frontal simmering zone.
- Temperature range from 100° up to 280°C.
- Polished chromium surface avoids the mixing of flavors when passing from one type of food to another.

## Construction

- Cooking surface completely smooth.
- All exterior panels in Stainless Steel with Scotch Brite finishing.
- One piece pressed 1.5 mm work top in Stainless
- Model has right-angled side edges to allow flush fitting joints between units, eliminating gaps and possible dirt traps.
- Cooking surface 12mm thick polished chrome for optimum grilling results and ease of use.