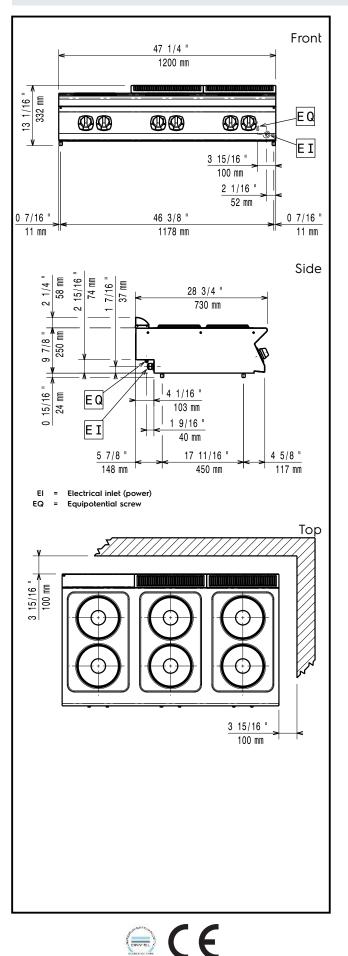

### Key Information:

| Front Plates Power:          | 2.6 - 2.6 kW |
|------------------------------|--------------|
| Back Plates Power:           | 2.6 - 2.6 kW |
| Front Plates dimensions:     | Ø 230 Ø 230  |
| Back Plates dimensions:      | Ø 230 Ø 230  |
| External dimensions, Width:  | 1200 mm      |
| External dimensions, Height: | 250 mm       |
| External dimensions, Depth:  | 730 mm       |
| Net weight:                  | 60 kg        |
| Shipping weight:             | 55 kg        |
| Shipping height:             | 540 mm       |
| Shipping width:              | 830 mm       |
| Shipping depth:              | 1300 mm      |
| Shipping volume:             | 0.58 m³      |
|                              |              |