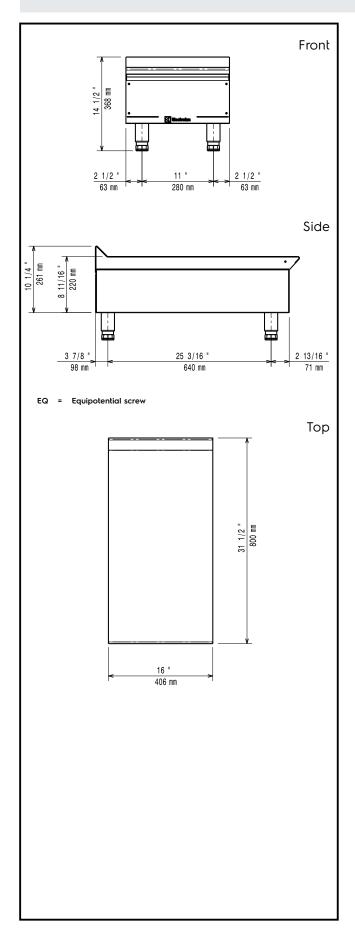

## **Key Information:**

Net weight:

 169154 (AN16)
 31 lbs (14 kg)

 Shipping width:
 18 1/2" (470 mm)

 Shipping depth:
 36 1/32" (915 mm)

 Shipping height:
 25 " (635 mm)

 Shipping weight:
 35 lbs (16 kg)

 Shipping volume:
 9.64 ft³ (0.27 m³)