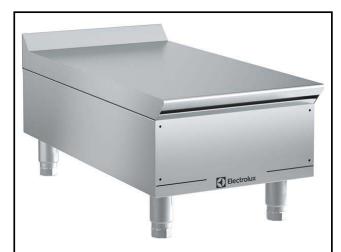

### EMPower Ambient Worktop 16"

| ITEM #  |  |  |
|---------|--|--|
| MODEL # |  |  |
| NAME #  |  |  |
|         |  |  |
| SIS #   |  |  |
| AIA#    |  |  |

169154 (AN16)

Ambient WorkTop 16"

#### Item No.

Unit to be Electrolux Ambient Worktop 406 mm.
Unit may be installed on refrigerated base or open cupboard.

Unit may be installed on refrigerated base or open cupboard. Worktop in AISI 304 Stainless Steel. Front and side panels in Stainless Steel with Scotch Brite finish. Right-angled side edges to allow flush fitting between units.

#### **Main Features**

- Unit may be installed on refrigerated base or open cupboard.
- Front and side panels in Stainless Steel with Scotch Brite finish.
- Right-angled side edges to allow flush fitting joints between units, eliminating gaps and possible dirt traps.
- Provided with kit for side-by-side connection between units for minimizing gaps and possible dirt traps.
- Unit may be installed on refrigerated base by inserting the special pins (optional accessory).
- Unit may be installed on open cupboard by inserting the screws provided as standard with the open cupboards.
- Unit is 406 mm (16") wide to provide a larger working surface.