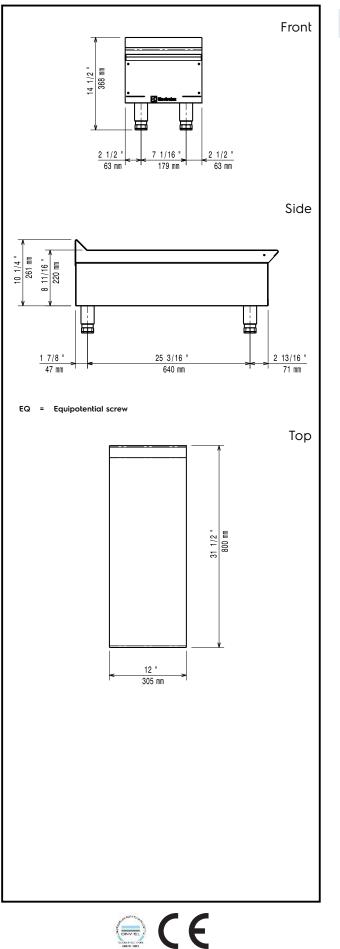

### Key Information:

| External dimensions, Width:  |
|------------------------------|
| 169153 (AN12)                |
| External dimensions, Depth:  |
| External dimensions, Height: |
| Net weight:                  |
| Shipping width:              |
| Shipping depth:              |
| Shipping height:             |
| Shipping weight:             |
| Shipping volume:             |

12 1/64" (305 mm) 31 1/2" (800 mm) 14 1/2" (368 mm) 26 lbs (12 kg) 14 9/16" (370 mm) 36 1/32" (915 mm) 25 " (635 mm) 31 lbs (14 kg) 7.59 ft<sup>3</sup> (0.21 m<sup>3</sup>)

> EMPower Ambient Worktop 12"