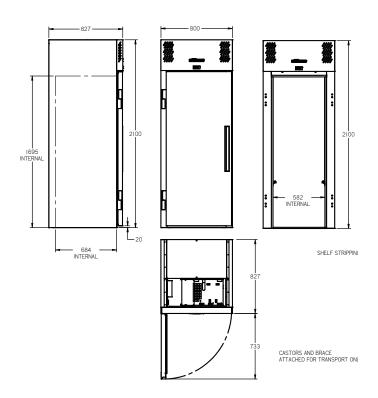

## LRG1

CATEGORY | FOODSERVICE SPECIALISE

RANGE Garnet Roll-In

UNIT FREEZEF

TYPE SELF CONTAINED

000RS | 1

| SPECIFICATIONS                                          |                        |
|---------------------------------------------------------|------------------------|
| CAPACITY - TROLLEY 1/1 GN                               | 1                      |
| TEMPERATURE - 43°C AMBIENT ENVIRONMENT                  | -18°C / -22°C          |
| DIMENSIONS - W X D X H MM (INCUDES 90MM INTERNAL FLOOR) | 800 W x 827 D x 2190 H |
| DOOR OPENING HEIGHT MM                                  | 1695                   |
| STANDARD INCLUSIONS ***                                 |                        |
| DOORS                                                   | 1                      |
| FINISH (INTERIOR AND EXTERIOR EXCLUDING REAR AND UNDER) | SS (Stainless Steel)   |
| ELECTRICAL                                              |                        |
| POWER SUPPLY                                            | 10 amp                 |
| POWER CABLE LENGTH (METRES)                             | 2                      |
| RUNNING AMPS                                            | 4.3                    |
| GAS TYPE                                                |                        |
| REFRIGERANT                                             | R404a                  |
|                                                         |                        |