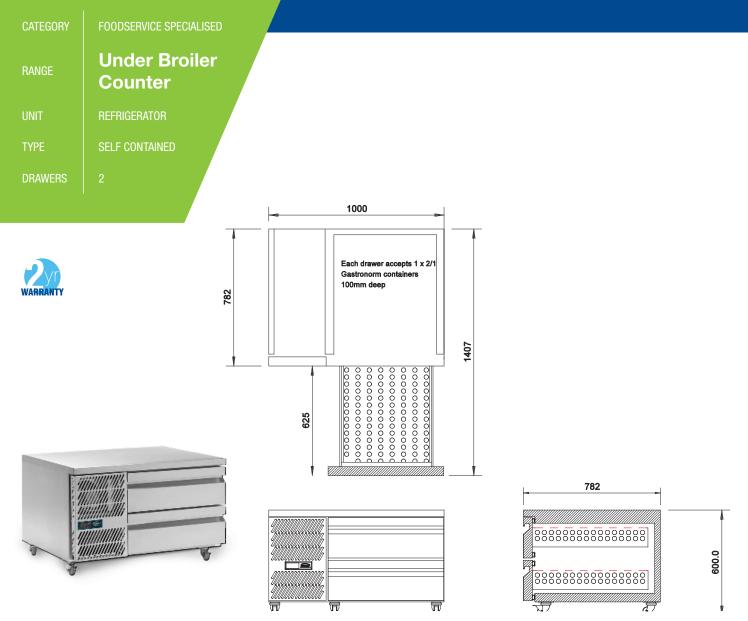

## **UBC5**

| SPECIFICATIONS                                          |                        |
|---------------------------------------------------------|------------------------|
| CAPACITY 1/1 GN PAN (100 MM DEEP)                       | 4                      |
| TEMPERATURE - 43°C AMBIENT ENVIRONMENT                  | 1°C / 4°C              |
| DIMENSIONS - W X D X H (ON CASTORS) MM                  | 1000 W x 782 D x 600 H |
| WORKTOP LOAD LIMIT (KG)                                 | 170                    |
| WEIGHT UNPACKED (KG)                                    | 130                    |
| STANDARD INCLUSIONS ***                                 |                        |
| DRAWERS                                                 | 2                      |
| FINISH (INTERIOR AND EXTERIOR EXCLUDING REAR AND UNDER) | SS (Stainless Steel)   |
| ELECTRICAL                                              |                        |
| POWER SUPPLY                                            | 10 amp                 |
| POWER CABLE LENGTH (METRES)                             | 2                      |
| RUNNING AMPS                                            | 1.8                    |
| GAS TYPE                                                |                        |
| REFRIGERANT                                             | R134a                  |