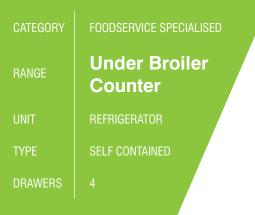

## UBC20

| SPECIFICATIONS                                          |                        |
|---------------------------------------------------------|------------------------|
| CAPACITY 1/1 GN PAN (100 MM DEEP)                       | 8                      |
| TEMPERATURE - 43°C AMBIENT ENVIRONMENT                  | 1°C / 4°C              |
| DIMENSIONS - W X D X H (ON CASTORS) MM                  | 1962 W x 782 D x 546 H |
| WORKTOP LOAD LIMIT (KG)                                 | 290                    |
| WEIGHT UNPACKED (KG)                                    | 160                    |
| STANDARD INCLUSIONS ***                                 |                        |
| DRAWERS                                                 | 4                      |
| FINISH (INTERIOR AND EXTERIOR EXCLUDING REAR AND UNDER) | SS (Stainless Steel)   |
| ELECTRICAL                                              |                        |
| POWER SUPPLY                                            | 10 amp                 |
| POWER CABLE LENGTH (METRES)                             | 2                      |
| RUNNING AMPS                                            | 2.2                    |
| GAS TYPE                                                |                        |
| REFRIGERANT                                             | R134a                  |