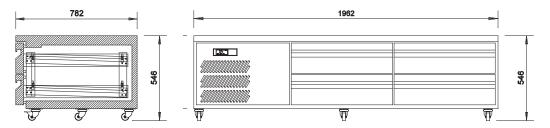

## UBC20

| SPECIFICATIONS                                          |                        |
|---------------------------------------------------------|------------------------|
| CAPACITY 1/1 GN PAN (100 MM DEEP)                       | 8                      |
| TEMPERATURE - 43°C AMBIENT ENVIRONMENT                  | 1°C / 4°C              |
| DIMENSIONS - W X D X H (ON CASTORS) MM                  | 1962 W x 782 D x 546 H |
| WORKTOP LOAD LIMIT (KG)                                 | 290                    |
| WEIGHT UNPACKED (KG)                                    | 160                    |
| STANDARD INCLUSIONS ***                                 |                        |
| DRAWERS                                                 | 4                      |
| FINISH (INTERIOR AND EXTERIOR EXCLUDING REAR AND UNDER) | SS (Stainless Steel)   |
| ELECTRICAL                                              |                        |
| POWER SUPPLY                                            | 10 amp                 |
| POWER CABLE LENGTH (METRES)                             | 2                      |
| RUNNING AMPS                                            | 2.2                    |
| GAS TYPE                                                |                        |
| REFRIGERANT                                             | R134a                  |