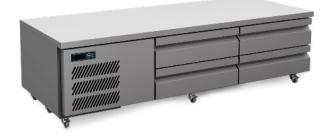

## UBC20

| SPECIFICATIONS                                          |                        |
|---------------------------------------------------------|------------------------|
| CAPACITY 1/1 GN PAN (100 MM DEEP)                       | 8                      |
| TEMPERATURE - 43°C AMBIENT ENVIRONMENT                  | 1°C / 4°C              |
| DIMENSIONS - W X D X H (ON CASTORS) MM                  | 1962 W x 782 D x 546 H |
| WORKTOP LOAD LIMIT (KG)                                 | 290                    |
| WEIGHT UNPACKED (KG)                                    | 160                    |
| STANDARD INCLUSIONS ***                                 |                        |
| DRAWERS                                                 | 4                      |
| FINISH (INTERIOR AND EXTERIOR EXCLUDING REAR AND UNDER) | SS (Stainless Steel)   |
| ELECTRICAL                                              |                        |
| POWER SUPPLY                                            | 10 amp                 |
| POWER CABLE LENGTH (METRES)                             | 2                      |
| RUNNING AMPS                                            | 2.2                    |
| GAS TYPE                                                |                        |
| REFRIGERANT                                             | R134a                  |