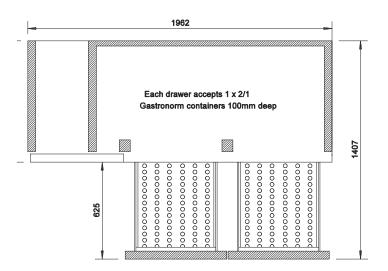

## UBC20

| SPECIFICATIONS                                          |                        |
|---------------------------------------------------------|------------------------|
| CAPACITY 1/1 GN PAN (100 MM DEEP)                       | 8                      |
| TEMPERATURE - 43°C AMBIENT ENVIRONMENT                  | 1°C / 4°C              |
| DIMENSIONS - W X D X H (ON CASTORS) MM                  | 1962 W x 782 D x 546 H |
| WORKTOP LOAD LIMIT (KG)                                 | 290                    |
| WEIGHT UNPACKED (KG)                                    | 160                    |
| STANDARD INCLUSIONS ***                                 |                        |
| DRAWERS                                                 | 4                      |
| FINISH (INTERIOR AND EXTERIOR EXCLUDING REAR AND UNDER) | SS (Stainless Steel)   |
| ELECTRICAL                                              |                        |
| POWER SUPPLY                                            | 10 amp                 |
| POWER CABLE LENGTH (METRES)                             | 2                      |
| RUNNING AMPS                                            | 2.2                    |
| GAS TYPE                                                |                        |
| REFRIGERANT                                             | R134a                  |