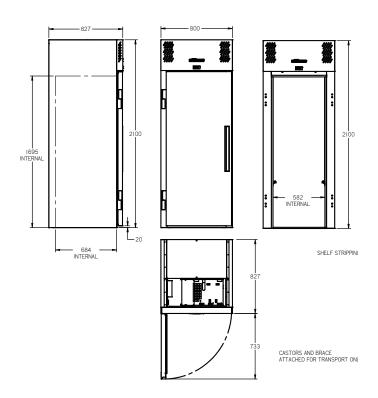

## HRG1

CATEGORY FOODSERVICE SPECIALISED

RANGE Garnet Roll-In

INIT REFRIGERATOR

TYPE SELF CONTAINED

000RS | 1

| SPECIFICATIONS                                             |                        |
|------------------------------------------------------------|------------------------|
| CAPACITY - TROLLEY 1/1 GN                                  | 1                      |
| TEMPERATURE - 43°C AMBIENT ENVIRONMENT                     | 1°C / 4°C              |
| DIMENSIONS - W X D X H MM (DOES NOT INCUDE INTERNAL FLOOR) | 800 W x 827 D x 2100 H |
| DOOR OPENING HEIGHT MM                                     | 1695                   |
| STANDARD INCLUSIONS ***                                    |                        |
| DOORS                                                      | 1                      |
| FINISH (INTERIOR AND EXTERIOR EXCLUDING REAR AND UNDER)    | SS (Stainless Steel)   |
| ELECTRICAL                                                 |                        |
| POWER SUPPLY                                               | 10 amp                 |
| POWER CABLE LENGTH (METRES)                                | 2                      |
| RUNNING AMPS                                               | 3.8                    |
| GAS TYPE                                                   |                        |
| REFRIGERANT                                                | R134a                  |
|                                                            |                        |