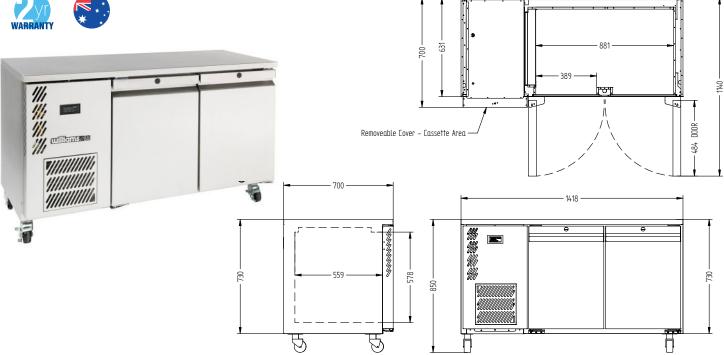

| SPECFICATIONS                                              |                                                    |
|------------------------------------------------------------|----------------------------------------------------|
|                                                            |                                                    |
| CAPACITY LITRES                                            | 350                                                |
| TEMPERATURE                                                | 1°C / 4°C                                          |
| FRONT BREATHING                                            | YES                                                |
| DIMENSIONS - W X D X H (ON 120<br>MM H CASTORS) MM         | 1418 W x 700 D x 850 H                             |
| WEIGHT UNPACKED (KG)                                       | 130                                                |
| STANDARD INCLUSIONS                                        | S ***                                              |
| DOOR TYPE                                                  | Standard: SD (Solid Door) Optional: DR<br>(Drawer) |
| FINISH (INTERIOR AND EXTERIOR<br>Excluding rear and under) | SS (Stainless Steel)                               |
| SHELVES/DOOR (ADJUSTABLE<br>STRIPS AND CLIPS)              | 2                                                  |
| GAS TYPE                                                   |                                                    |
| REFRIGERANT                                                | R290                                               |