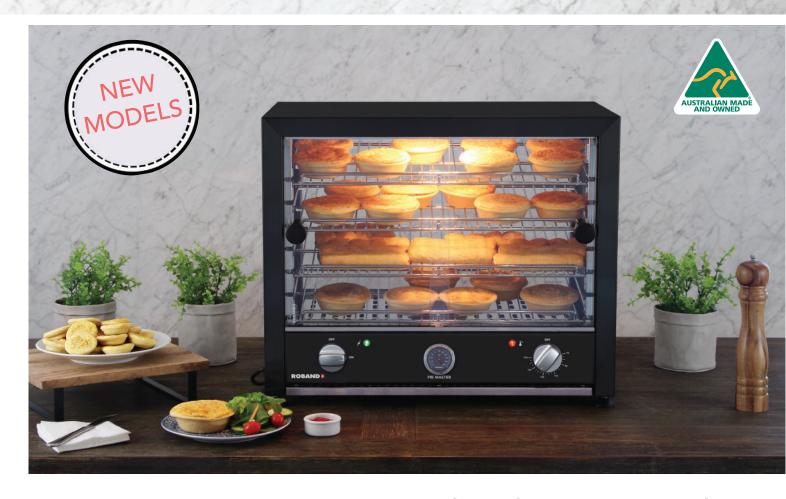

Show off your pies front of house with this sleek black powder coated design with lighting, to boost appetite appeal and your bottom line.

**Roband Australia Pty Ltd** 1 Inman Road, Cromer, NSW 2099 Australia

#### **FEATURES**

- Stylish black powder coated finish on stainless steel construction
- Variety of sizes up to 25, 50 and 100 pie capacity
- Display racks in each unit can be positioned horizontally or at an angle enabling the best display of contents
- Sliding glass door variations (50 & 100 pie capacity models). Hinged glass door (25 pie capacity models)
- Internal light to illuminate contents, globe is easy to replace
- Baffle tray with steam (1/9 gastronorm) pan in the base of the unit to provide moisture to contents
- Stop rail on each shelf so food does not touch the glass
- Adjustable feet
- Easily removable crumb tray