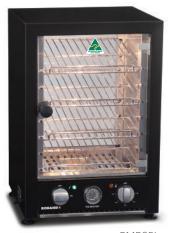

### The Range

PMB25L

- Displays 25 pies
- Hinged glass door

PMB50L

PMB100L

- Displays 50 pies
- Sliding glass doors

- Displays 100 pies
- Sliding glass doors

#### **FEATURES**

- Stylish black powder coated finish on stainless steel construction
- Variety of sizes up to 25, 50 and 100 pie capacity
- Display racks in each unit can be positioned horizontally or at an angle enabling the best display of contents
- Sliding glass door variations (50 & 100 pie capacity models). Hinged glass door (25 pie capacity models)
- Internal light to illuminate contents, globe is easy to replace
- Baffle tray with steam (1/9 gastronorm) pan in the base of the unit to provide moisture to contents
- Stop rail on each shelf so food does not touch the glass
- Adjustable feet
- Easily removable crumb tray