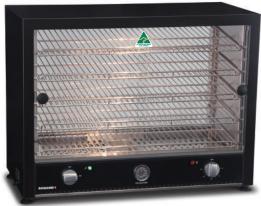

Show off your pies front of house with this sleek black powder coated design with lighting, to boost appetite appeal and your bottom line.

**Roband Australia Pty Ltd** 1 Inman Road, Cromer, NSW 2099 Australia

### The Range

PMB25L

- Displays 25 pies
- Hinged glass door

PMB50L

PMB100L

- Displays 50 pies
- Sliding glass doors

- Displays 100 pies
- Sliding glass doors

#### **FEATURES**

- Stylish black powder coated finish on stainless steel construction
- Variety of sizes up to 25, 50 and 100 pie capacity
- Display racks in each unit can be positioned horizontally or at an angle enabling the best display of contents
- Sliding glass door variations (50 & 100 pie capacity models). Hinged glass door (25 pie capacity models)
- Internal light to illuminate contents, globe is easy to replace
- Baffle tray with steam (1/9 gastronorm) pan in the base of the unit to provide moisture to contents
- Stop rail on each shelf so food does not touch the glass
- Adjustable feet
- Easily removable crumb tray