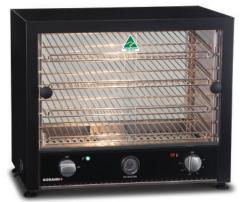

### The Range

PMB25L

- Displays 25 pies
- Hinged glass door

PMB50L

PMB100L

- Displays 50 pies
- Sliding glass doors

- Displays 100 pies
- Sliding glass doors

#### **FEATURES**

- Stylish black powder coated finish on stainless steel construction
- Variety of sizes up to 25, 50 and 100 pie capacity
- Display racks in each unit can be positioned horizontally or at an angle enabling the best display of contents
- Sliding glass door variations (50 & 100 pie capacity models). Hinged glass door (25 pie capacity models)
- Internal light to illuminate contents, globe is easy to replace
- Baffle tray with steam (1/9 gastronorm) pan in the base of the unit to provide moisture to contents
- Stop rail on each shelf so food does not touch the glass
- Adjustable feet
- Easily removable crumb tray