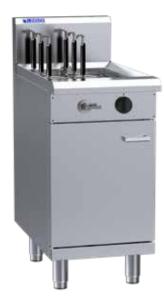

# Technical Specifications for NC-45, NC-45-A.

- Ideal for high volumes of noodles/vegetables/pasta
- Adjustable thermostat accurately controls water temp
- Includes pilot, FFD, piezo and high temp cutout
- Water purifying overflow system
- Marine grade 316 stainless steel tank
- 35 litre tank capacity
- Cabinet design with convenient front panel controls
- Supplied with 6 noodle baskets
- Modular Professional series design
- 24 month 'Platinum Warranty'
- Easy to clean and service

#### **Noodle Cooker**

- 63 mj jet burner with pilot, FFD and piezo ignition
- Adjustable thermostat accurately controls water temp
- Water purifying overflow system to remove excess starch
- High temperature cut-out safety mechanism
- Marine grade 1.5mm 316 stainless steel tank
- 35 litre tank capacity
- Tank filter insert 0.9mm 304 stainless steel
- Drain back basket stand 1.2mm 304 stainless steel
- Fixed position rear water spout for efficient tank filling
- Includes 6 baskets 0.7mm 304 perforated stainless steel
- Safety release tank drainage valve at bottom of unit

### **Overall Construction**

- Heavy duty construction
- Constructed 0.9mm 304 stainless steel door
- Fiberfrax Durablanket insulation on both sides of tank
- Welded 1.2mm 304 stainless steel front hob
- Front and side panels 0.9mm 304 stainless steel
- Splashback 1.2 mm 304 stainless steel
- Includes stainless steel legs with 55mm adjustable range