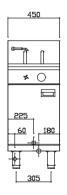

#### **Dimensions**

- 450mm x 800mm x 1100mm H
- Working height 900mm
- Weight 74kg
- Packed dimensions 640mm x 860mm x 1260mm H
- Packed weight 94kg

## Connections

- Gas 3/4" BSP male
- Gas 180mm from right, 70mm from rear, 150mm from floor
- Supplied with gas regulator (specify Nat or LP on order)
- Water inlet 1/2" copper tube
- Water 60mm from left, 70mm from rear, 80mm from floor
- Drain 1" BSP male
- Drain 225mm from left, 210mm from front, 220mm floor