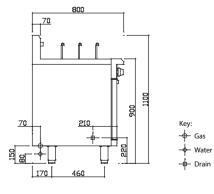

#### **Dimensions**

- 450mm x 800mm x 1100mm H
- Working height 900mm
- Weight 74kg
- Packed dimensions 640mm x 860mm x 1260mm H
- Packed weight 94kg

## Connections

- Gas 3/4" BSP male
- Gas 180mm from right, 70mm from rear, 150mm from floor
- Supplied with gas regulator (specify Nat or LP on order)
- Water inlet 1/2" copper tube
- Water 60mm from left, 70mm from rear, 80mm from floor
- Drain 1" BSP male
- Drain 225mm from left, 210mm from front, 220mm floor