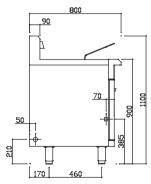

#### **Dimensions**

- 600mm x 800mm x 1100mm H
- Working height 900mm
- Weight 83kg
- Packed dimensions 640mm x 860mm x 1260mm H
- Packed weight 103kg

#### **Connections**

- Gas 3/4" BSP male
- Gas 225mm from right, 50mm from rear, 210mm from floor
- In-built gas regulator (specify Nat or LP on order)
- Drain 1 1/4" BSP male
- Drain 300mm from left, 70mm from front, 385mm floor