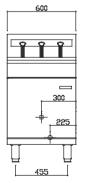

#### **Connections**

- Gas 3/4" BSP male
- Gas 225mm from right, 50mm from rear, 210mm from floor
- In-built gas regulator (specify Nat or LP on order)
- Drain 1 1/4" BSP male
- Drain 300mm from left, 70mm from front, 385mm floor