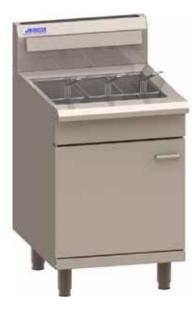

# FV 600mm Gas Fryers

FV-60

3 basket single pan fryer

### V-Pan Fryer • 120MJ/h jet burner with pilot, FFD and piezo ignition

- Mechanically controlled thermostat • Thermostat temperature range 100 - 200° C
- High temperature cut-out safety mechanism
- 304 grade 1.5mm stainless steel tank
- 25 litre tank capacity
- Includes 3 stainless steel fryer baskets
- 0.9mm stainless steel perforated fish/base plate
- Tank drainage valve at bottom front of unit

#### **Overall Construction**

- Heavy duty construction
- Constructed 0.9mm 304 stainless steel door
- High density Fiberfrax Durablanket insulation around tank
- Welded 1.2mm 304 stainless steel front hob
- Front and side panels 0.9mm 304 stainless steel
- Splashback 1.2 mm 304 stainless steel
- Includes stainless steel leas