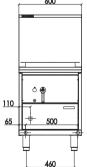

### **Connections**

- Gas 3/4" BSP male
- Gas 65mm from left, 70mm from rear, 160mm to floor
- Supplied with gas regulator (specify Nat or LP on order)
- Water inlet 1/2" copper tube
- Water 35mm from right, 70mm from rear, 160mm to floor
- Drain 1 3/4" tube
- Drain 110mm from left, 70mm from rear, 305mm to floor

| 110 | . ⊕<br>⊕ |
|-----|----------|
| 65  | 500      |
|     |          |
|     | 460      |

| <u>Model</u> | <u>Description</u>        | Nat Gas  | LP Gas |
|--------------|---------------------------|----------|--------|
| YCA-1        | 1 mongolian burner steame | r 123 mi | 123 mi |