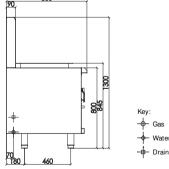

- 600mm x 800mm x 1300mm H
- Working height 845mm
- Weight 95kg
- Packed dimensions 650mm x 900mm x 1470mm H
- Packed weight 115kg

### **Connections**

- Gas 3/4" BSP male
- Gas 65mm from left, 70mm from rear, 160mm to floor
- Supplied with gas regulator (specify Nat or LP on order)
- Water inlet 1/2" copper tube
- Water 35mm from right, 70mm from rear, 160mm to floor
- Drain 1 3/4" tube
- Drain 110mm from left, 70mm from rear, 305mm to floor