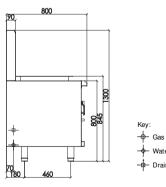

- 600mm x 800mm x 1300mm H
- Working height 845mm
- Weight 95kg
- Packed dimensions 650mm x 900mm x 1470mm H
- Packed weight 115kg

### **Connections**

- Gas 3/4" BSP male
- Gas 65mm from left, 70mm from rear, 160mm to floor
- Supplied with gas regulator (specify Nat or LP on order)
- Water inlet 1/2" copper tube
- Water 35mm from right, 70mm from rear, 160mm to floor
- Drain 1 3/4" tube
- Drain 110mm from left, 70mm from rear, 305mm to floor