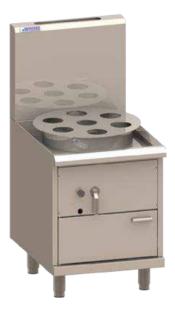

# YCA 600mm Auto YC Steamer

## **Technical Specifications for YCA-1**

- Ideal for high volume dumpling/dim sum steaming
- Incredible 800mm space saving depth
- Powerful mongolian burner for maximum steam output
- Internal heat exchanger for maximum efficiency
- Automatic water refill mechanism for easy operation
- 7 hole steamer plate suitable for bamboo baskets
- Durable Zinc-aluminium Alloy burner handle
- 304 grade high quality stainless steel panels
- Interchangeable Rice Roll attachment (optional extra)
- 24 month 'Platinum Warranty'
- Easy to clean and service

### Compact Auto-Refill Yum Cha Steamer

- 123 mj 32 jet mongolian burner with piezo, pilot & FFD
- In-built auto-refill mechanism with stainless steel float
- Four internal 304 stainless steel heat exchange tubes
- 1.5mm 304 stainless steel water tank
- 1.5mm 304 stainless 7 hole steamer plate
- Front gutter design for easier cleaning
- Zinc-aluminium Alloy burner handles