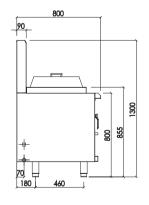

#### **Dimensions**

- 600mm x 800mm x 1300mm H
- Working height 855mm
- Weight 95kg
- Packed dimensions 650mm x 900mm x 1470mm H
- Packed weight 115kg

#### Connections

- Gas 3/4" BSP male
- Gas 65mm from left, 70mm from rear, 160mm to floor
- Supplied with gas regulator (specify Nat or LP on order)
- Water inlet 1/2" copper tube
- Water 35mm from right, 70mm from rear, 160mm to floor
- Drain 1 3/4" tube
- Drain 110mm from left, 70mm from rear, 305mm to floor