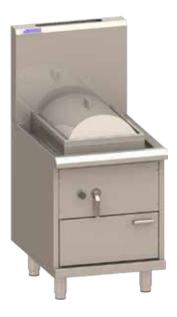

# YCR 600mm Auto RR Steamer

## **Technical Specifications for YCR-1**

- Ideal for high volume rice roll (cheung Fun) steaming
- Incredible 800mm space saving depth
- Powerful mongolian burner for maximum steam output
- Internal heat exchanger for maximum efficiency
- Automatic water refill mechanism for easy operation
- Stainless steel lid and perforated aluminium plate
- Durable Zinc-aluminium Alloy burner handle
- 304 grade high quality stainless steel panels
- Interchangeable Yum Cha attachment (optional extra)
- 24 month 'Platinum Warranty'
- Easy to clean and service

#### Compact Auto-Refill Rice Roll Steamer

- 123 mj 32 jet mongolian burner with piezo, pilot & FFD
- In-built auto-refill mechanism with stainless steel float
- Four internal 304 stainless steel heat exchange tubes
- 1.5mm 304 stainless steel water tank
- 3mm aluminum perforated steam plate
- 0.9mm 304 stainless steel lid
- Front gutter design for easier cleaning
- Zinc-aluminium Alloy burner handles

#### **Overall Construction**

- Heavy duty construction
- 1.5mm 304 stainless steel deck
- Splashback 1.2 mm 304 stainless steel
- Front cover, door and hob 1.2mm 304 stainless steel
- Side panels 0.9mm 304 stainless steel
- Stainless steel legs with 55mm height adjustment range