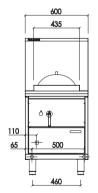

#### **Dimensions**

- 600mm x 800mm x 1300mm H
- Working height 855mm
- Weight 95kg
- Packed dimensions 650mm x 900mm x 1470mm H
- Packed weight 115kg

#### Connections

- Gas 3/4" BSP male
- Gas 65mm from left, 70mm from rear, 160mm to floor
- Supplied with gas regulator (specify Nat or LP on order)
- Water inlet 1/2" copper tube
- Water 35mm from right, 70mm from rear, 160mm to floor
- Drain 1 3/4" tube
- Drain 110mm from left, 70mm from rear, 305mm to floor