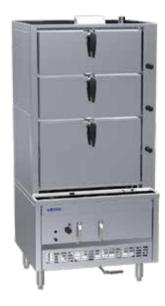

## **SCM 900mm Steam Cabinet**

### **Technical Specifications for SCM-90**

- Ideal for high-volume large-scale Asian style steaming
- 885mm depth body that will suit most restaurant
- Powerful "flame thrower" burner design for clean combustion
- Internal heat exchanger for maximum efficiency
- Automatic water refill mechanism for easy operation
- Three stop rotary door lock system
- 304 grade high quality stainless steel panel
- 1.2mm 201 stainless steel body
- 24 month 'Platinum Warranty'
- Easy to clean and service

# **Auto-Refill Steam Cabinet**

- 155 mj flame thrower burner with electrical piezo pilot & FFD
- In-Built auto-refill mechanism with stainless steel float
- Insulated heat exchange system
- Pressure release valve installed
- Stainless steel external construction

#### **Overall Construction**

- Heavy duty frame construction
- Polyester compartment handles
- Stainless steel racks