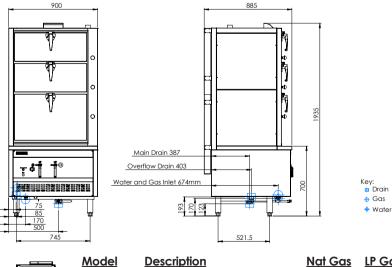

#### **Dimensions**

- 900mm x 900mm x 1890mm H
- Weight 303kg
- Packed dimensions 1000mm x 1000mm x 2100mm H
- Packed weight 325kg

#### **Connections**

- Gas 3/4" BSP Female
- Gas 170mm from left, 674mm from rear, 193mm
- Supplied with gas regulator (specify Nat or LPG on order)
- Water inlet 1/2 stainless steel tube
- Water 85mm from left, 674mm from rear, 170mm from floor
- 15mm non-return isolation valve
- Main Drain 1-3/4" BSP Female
- Main Drain 500mm from left, 387mm from rear, 123mm from
- Overflow Drain 75mm from left, 403mm from rear, 193mm from floor