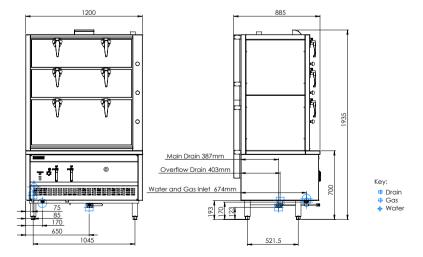

#### **Dimensions**

- 1200mm x 900mm x 2100mm H
- Weight 385kg
- Packed dimensions 1300mm x 1000mm x 2100mm H
- Packed weight 405kg

#### Connections

- Gas 3/4" BSP Female
- Gas 170mm from left, 674mm from rear, 193mm from floor
- Supplied with gas regulator (specify Nat or LPG on order)
- Water inlet 1/2 stainless steel tube
- Water 85mm from left, 674mm from rear, 170mm from floor
- 15mm non-return isolation valve
- Main Drain 1-3/4" BSP Female
- Main Drain 650mm from left, 387mm from rear, 123mm from floor
- Overflow Drain 75mm from left, 403mm from rear, 193mm from floor