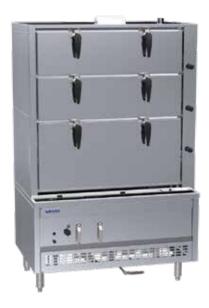

# **SCM 1200mm Steam Cabinet**

## **Technical Specifications for SCM-120**

- Ideal for high-volume large-scale Asian style steaming
- 885mm depth body that will suit most restaurant
- Powerful "flame thrower" burner design for clean combustion
- Internal heat exchanger for maximum efficiency
- Automatic water refill mechanism for easy operation
- Three stop rotary door lock system
- 304 grade high quality stainless steel panel
- 1.2mm 201 stainless steel body
- 24 month 'Platinum Warranty'
- Easy to clean and service

#### **Auto-Refill Steam Cabinet**

- 200 mj flame thrower burner with electrical piezo pilot & FFD
- In-Built auto-refill mechanism with stainless steel float
- Insulated heat exchange system
- Pressure release valve installed
- Stainless steel external construction

#### **Overall Construction**

- Heavy duty frame construction
- Polyester compartment handles
- Stainless steel racks