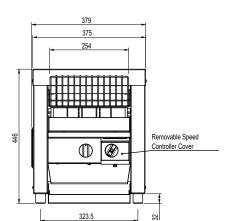

## **Specifications:**

 Model
 W.CVT.D.10

 Height
 446mm

 Width
 379mm

 Depth
 628mm

 Belt Width
 254mm

 Power
 2.1kW

10A plug & lead fitted

 Model
 W.CVT.D.15

 Height
 446mm

 Width
 379mm

 Depth
 628mm

 Belt Width
 254mm

 Power
 3.3kW

15A plug & lead fitted

457