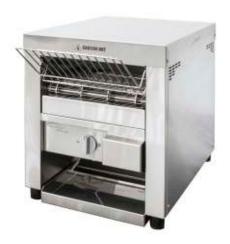

## Conveyor Toaster W.CVT.D.10 / W.CVT.D.15

## **Product Information:**

- Long life metal elements for continuous use
- · Ability to operate as either a front or rear exiting unit
- Variable speed belt control
- Tamper proof cover for speed controller
- 254mm belt width
- Chamber clearance of 40mm
- Available in 10/15 Amp models
- Capacity of up to 300 slices of toast/hour on 10 amp unit\*
- Capacity of up to 500 slices of toast/hour on 15 amp unit\*
- Complete stainless steel construction