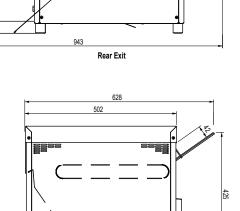

## **Specifications:**

 Model
 W.CVT.D.10

 Height
 446mm

 Width
 379mm

 Depth
 628mm

 Belt Width
 254mm

 Power
 2.1kW

10A plug & lead fitted

 Model
 W.CVT.D.15

 Height
 446mm

 Width
 379mm

 Depth
 628mm

 Belt Width
 254mm

 Power
 3.3kW

15A plug & lead fitted

457

Chamber Length Front Exit

\*results may differ due to bread types
Due to continuous product research and development,
the information contained herein is subject to change without notice.

Revision: D - 25/05/2022 - 01