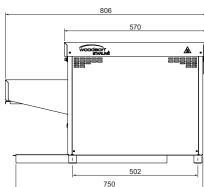

## **Specifications:**

W.CVT.BUN.30 Model

485mm Height Width 610mm Depth 806mm **Belt Width** 450mm Power 10 + N + E

240VAC / 50Hz / 7.2kW

\*results may differ due to bread types Due to continuous product research and development, the information contained herein is subject to change without notice.