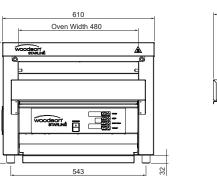

## **Specifications:**

W.CVT.BUN.30 Model

485mm Height Width 610mm Depth 806mm **Belt Width** 450mm Power 10 + N + E

240VAC / 50Hz / 7.2kW

\*results may differ due to bread types Due to continuous product research and development, the information contained herein is subject to change without notice.