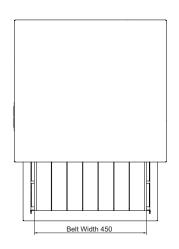

## **Specifications:**

W.CVT.BUN.30 Model

485mm Height Width 610mm Depth 806mm **Belt Width** 450mm Power 10 + N + E

240VAC / 50Hz / 7.2kW

\*results may differ due to bread types Due to continuous product research and development, the information contained herein is subject to change without notice.