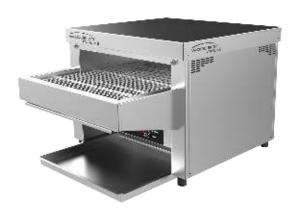

## **Bun Conveyor Oven** W.CVT.BUN.30

## **Product Information:**

- 450mm wide conveyor belt, ideal for hamburger buns
- Touchpad "set and forget" control system
- Temperature regulation via thermostat (50°C 350°C)
- Independent top and bottom element control
- Variable speed belt control
- Front loading and front exiting unit
- Robust stainless steel construction
- Supplied with 2m lead for on-site hard wiring by a qualified electrician. Optional factory fitted plug available (W.CVS.PL32)
- Capacity of up to 420 buns per hour\*