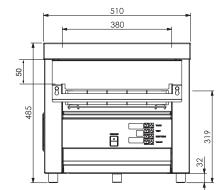

## **Specifications:**

Model W.CVT.BUN.25

 Height
 485mm

 Width
 570mm

 Depth
 510mm

 Belt Width
 356mm

 Power
 6kW

25A