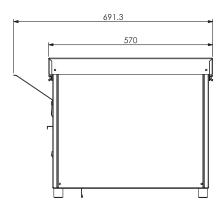

## **Specifications:**

Model W.CVT.BUN.25

 Height
 485mm

 Width
 570mm

 Depth
 510mm

 Belt Width
 356mm

 Power
 6kW

25A