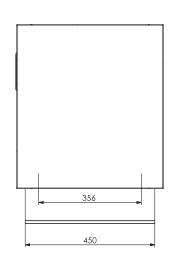

## **Specifications:**

Model W.CVT.BUN.25

 Height
 485mm

 Width
 570mm

 Depth
 510mm

 Belt Width
 356mm

 Power
 6kW

25A