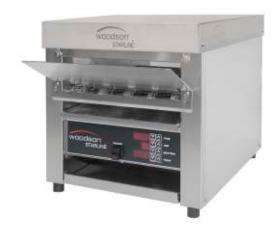

## Bun Conveyor Oven *W.CVT.BUN.25*

## **Product Information:**

- Front loading & front exiting machine
- Long life metal elements for continuous use
- 6kW (25 Amps) of power for more throughput
- Touchpad "set and forget" control system
- Variable speed belt control as well as chamber temperature control
- Variable top and bottom independent temperature controls
- Stainless steel construction
- Supplied with 2 metre lead for appropriate hard wiring on site by a qualified electrician. Optional factory fitted plug is available (W.CVS. PL32)
- Capacity of up to 250 buns per hour\*