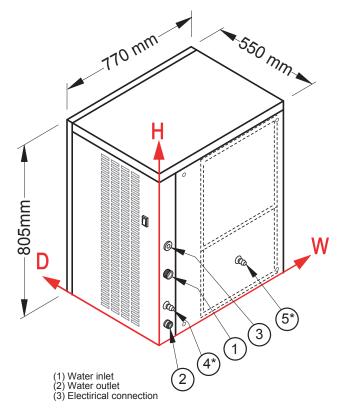

### **DIMENSIONS**

770W x 550D x 805H mm

Clearances: Rear: 100mm Sides: 100mm

#### **CONNECTIONS**

3/4" Water inlet, 24mm Water outlet & Electrical connection

۱۸/ 38 mm 252 mm Water inlet Water outlet 32 mm 40 mm Electrical connection 33 mm 323 mm