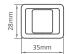

#### **CONNECTIONS**

3/4" Water inlet, 24mm Water outlet & Electrical connection

۱۸/ 38 mm 252 mm Water inlet Water outlet 32 mm 40 mm Electrical connection 33 mm 323 mm