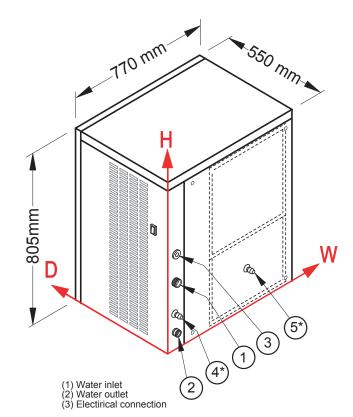

## **DIMENSIONS**

770W x 550D x 805H mm

Clearances: Rear: 100mm Sides: 100mm

### **CONNECTIONS**

3/4" Water inlet, 24mm Water outlet & Electrical connection

۱۸/ 38 mm 252 mm Water inlet Water outlet 32 mm 40 mm Electrical connection 33 mm 323 mm