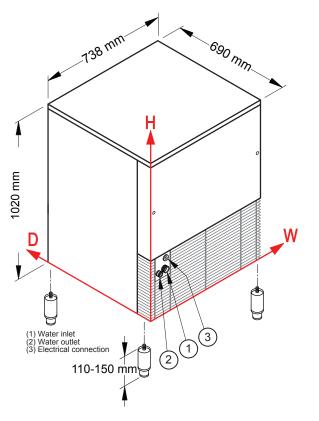

### DIMENSIONS

738W x 690D x 1020\*H mm \*add 110-150mm for adjustable legs

Clearances: Rear: 100mm Sides: 100mm

SPECIFICATIONS ARE SUBJECT TO CHANGE WITHOUT NOTICE.