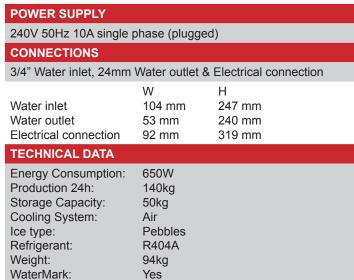

## **STANDARD FEATURES**

- 140kg production per 24 hours
- 50kg storage capacity
- Produces pebble-shaped ice
- Production rated at 21°C air and 15°C water
- Hospital grade stainless steel outer
- Fully insulated internal storage bin
- Disappearing door
- Electromechanical operation
- Powerful gear motor and auger system
- Water to ice ratio 1L of water makes 1kg of ice

## **STANDARD ACCESSORIES**

- Water inlet hose
- Drainage hose
- External water filter
- Pressure limiting valve
- Plastic ice scoop
- Adjustable stainless steel legs (4)