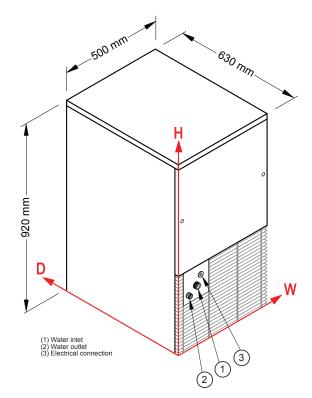

## **DIMENSIONS**

500W x 630D x 920H mm

Clearances: Rear: 100mm Sides: 100mm

# **CONNECTIONS**

3/4" Water inlet, 24mm Water outlet & Electrical connection

W Water inlet 111 mm 311 mm Water outlet 49 mm 270 mm Electrical connection 156 mm 347 mm