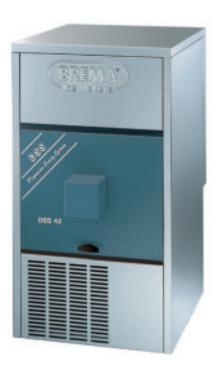

The Brema DSS42A is a bench top ice cube machine and dispenser that produces 44kg of ice per 24 hours and has storage capacity of 12kg.

The DSS42A produces crystalline 13g cubes and has an added ice dispenser function. With push-button ice dispensing and an internal storage bin, the DSS42A avoids direct human contact with the ice.

# 13g Cubes

SELF-CONTAINED ICE CUBE MACHINE DISPENSER

**National Head Office** 156 Swann Drive

**Derrimut VIC 3030** +61 3 8369 4600 Tel: Fax: +61 3 8369 4699 Melbourne

96-100 Tope Street South Melbourne VIC 3205 +61 3 8369 4600 +61 3 8699 1299