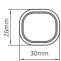

Brema's flagship CB range offers self-contained ice machines for bench top, under bench or free-standing installation. These machines produce attractive, crystalline cubes weighing 13g which rapidly chill and enhance the appearance of any beverage.

The Brema CB249A is a bench top ice cube machine that produces 29kg of ice per 24 hours and has storage capacity of 9kg.

The CB range of self-contained ice cube machines is the perfect fit for cafes, restaurants, hotels, bars and nightclubs.

## **STANDARD FEATURES**

- 29kg production per 24 hours
- 9kg storage capacity
- Produces crystalline 13g cubes
- Production rated at 21°C air and 15°C water
- Hospital grade stainless steel outer
- Fully insulated internal storage bin
- Disappearing insulated door
- Electromechanical operation
- Stainless steel spray arm