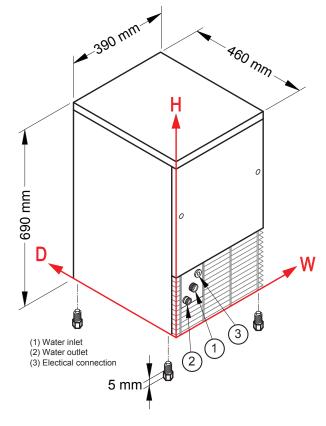

## **DIMENSIONS**

390W x 460D x 690\*H mm (\*add 5mm for foot)

Clearances: Rear: 100mm Sides: 100mm

## **CONNECTIONS**

3/4" Water inlet, 24mm Water outlet & Electrical connection

Water inlet 111mm 175mm Water outlet 49mm 130mm 156mm 211mm Electrical connection