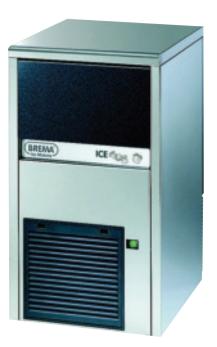

SELF-CONTAINED ICE CUBE MACHINE

The Brema CB249A is a bench top ice cube machine that produces 29kg of ice per 24 hours and has storage capacity of 9kg.

The CB range of self-contained ice cube machines is the perfect fit for cafes, restaurants, hotels, bars and nightclubs.