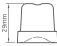

Brema's flagship CB range offers self-contained ice machines for bench top, under bench or free-standing installation. These machines produce attractive, crystalline cubes weighing 13g which rapidly chill and enhance the appearance of any beverage.

The Brema CB249A is a bench top ice cube machine that produces 29kg of ice per 24 hours and has storage capacity of 9kg.

The CB range of self-contained ice cube machines is the perfect fit for cafes, restaurants, hotels, bars and nightclubs.

## **STANDARD FEATURES**

- 29kg production per 24 hours
- 9kg storage capacity
- Produces crystalline 13g cubes
- Production rated at 21°C air and 15°C water
- Hospital grade stainless steel outer
- Fully insulated internal storage bin
- Disappearing insulated door
- Electromechanical operation
- Stainless steel spray arm