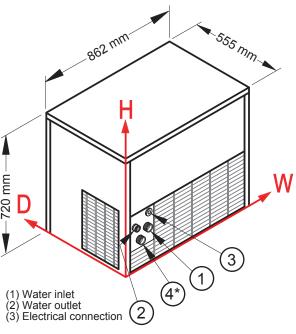

## **STANDARD ACCESSORIES**

- Water Inlet Hose
- Drainage hose
- **External Water Filter**
- Pressure Limiting Valve

| DIMENSIONS                                                                                                  |                                                       |                              |
|-------------------------------------------------------------------------------------------------------------|-------------------------------------------------------|------------------------------|
| 862W x 555D x 720H m                                                                                        | ım                                                    |                              |
| Clearances: Rear: 100mm Sides: 100mm                                                                        |                                                       |                              |
| POWER SUPPLY                                                                                                |                                                       |                              |
| 240V 50Hz 15A single phase (plugged)                                                                        |                                                       |                              |
| CONNECTIONS                                                                                                 |                                                       |                              |
| 3/4" Water inlet, 24mm Water outlet & Electrical connection                                                 |                                                       |                              |
| Water inlet<br>Water outlet<br>Electrical connection                                                        | W<br>126mm<br>69mm<br>140mm                           | H<br>284mm<br>297mm<br>355mm |
| USABLE BINS                                                                                                 |                                                       |                              |
| BIN200, BIN240PE, BIN350                                                                                    |                                                       |                              |
| TECHNICAL DATA                                                                                              |                                                       |                              |
| Energy Consumption:<br>Production 24h:<br>Cooling System:<br>Cube:<br>Refrigerant:<br>Weight:<br>WaterMark: | 1400W<br>155kg<br>Air<br>13g<br>R404A<br>118kg<br>Yes |                              |

SPECIFICATIONS ARE SUBJECT TO CHANGE WITHOUT NOTICE.

\*(4) Water cooled model only - available upon request