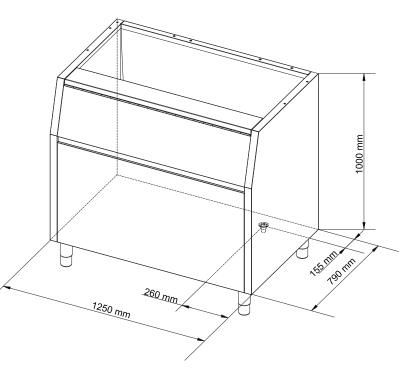

## DIMENSIONS

1250W x 790D x 1000\*H mm \*(add 100-160mm for adjustable legs)

Clearances: Rear: 100mm Sides: 100mm