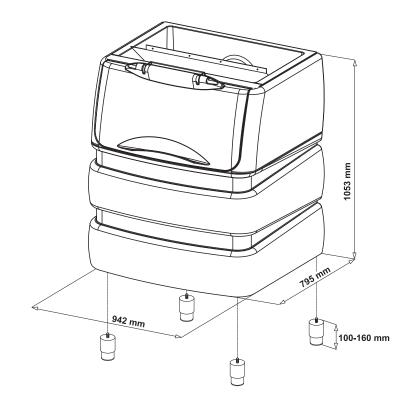

### **DIMENSIONS**

942W x 795D x 1053\*H mm \*(add 100-160mm for adjustable legs)

Clearances: Rear: 100mm Sides: 100mm