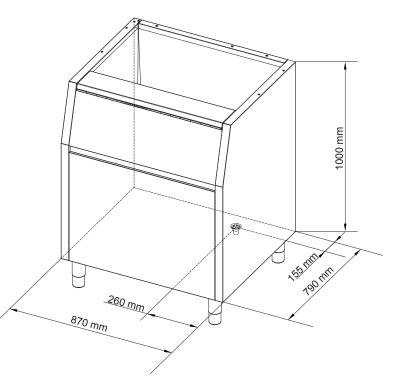

### DIMENSIONS

870W x 790D x 1000\*H mm \*(add 100-160mm for adjustable legs)

Clearances: Rear: 100mm Sides: 100mm