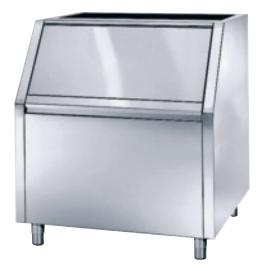

## ICE STORAGE BIN

Stainless steel storage bin which sits underneath a range of Brema modular ice machine heads.

The BIN200 stores 200kg of ice and has an insulated polyethylene moulded tank to ensure long-lasting, quality ice.

When coupled with an ice cube or ice flake head, the BIN200 generously stores ice to meet peak demand times for a range of applications.

Can be coupled with: C150, VM350/500/900, TM250/450, G160/280/510.

## STANDARD FEATURES

- 200kg storage capacity
- Can be coupled with a range of Brema modular ice machine heads
- Stainless steel 18/8 construction
- Polyethylene moulded tank for insulation
- Piano-hinged door