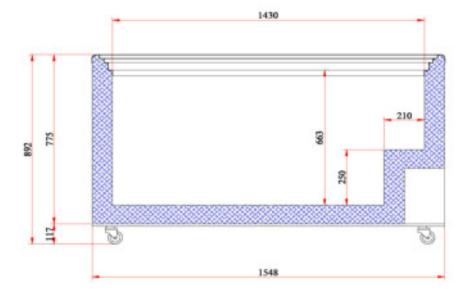

| ONS |        | External<br>(mm) | Internal<br>(mm) |
|-----|--------|------------------|------------------|
| SIC | Width  | 1548             | 1430             |
| ź   | Depth  | 629              | 510              |
| Ш   | Height | 892              | 663              |
| 5   |        |                  |                  |