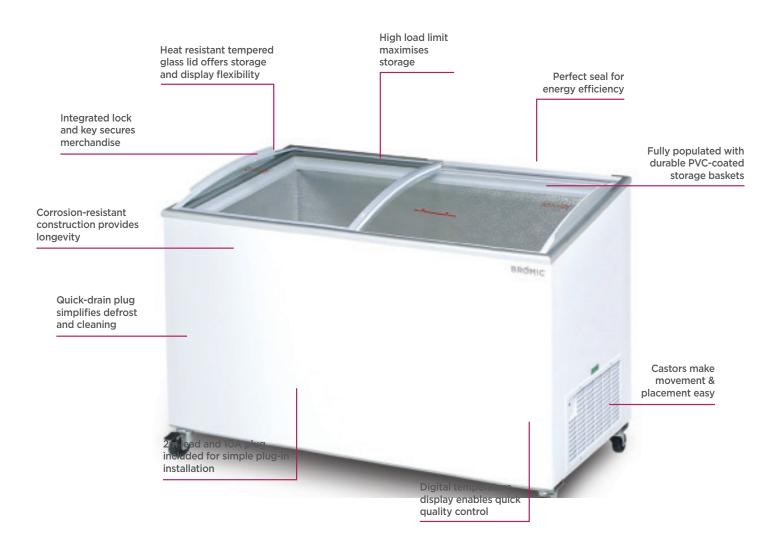

## CF0500FTFG | Flat Glass Top 491L Chest Freezer

**Chest Freezers** 

## CF0500FTFG

FLAT GLASS TOP 491L CHEST FREEZER

## CF0500FTFG | Flat Glass Top 491L Chest Freezer

**Chest Freezers** 

| ATIONS | Part Number            | 3735304                       | Internal Light       | No                                      |
|--------|------------------------|-------------------------------|----------------------|-----------------------------------------|
|        | Capacity               | 491L                          | No. of Lids          | 2                                       |
|        | Temperature range      | -22 to -12°C                  | Lid Type             | Slide - Glass                           |
| 4      | Max. Ambient Temp      | 35°C                          | Lid Shape            | Flat                                    |
| U      | Refrigeration Capacity | 400W                          | Lid Lock             | Yes                                     |
| CIFI   | Energy Consumption     | 6.4kWh/24h                    | Temp. Controller     | Analogue controller,<br>digital display |
|        | Current                | 2.6A                          |                      |                                         |
| SPE    | Gross Weight           | 101kg                         | Castors              | Yes                                     |
| S      | Packaged Dimensions    | 1585 x 680 x 950 mm           | No. Baskets Included | 6                                       |
|        | Air-Circulation        | Static                        | Colour               | White                                   |
|        | Refrigerant            | R404a                         | Warranty             | 2 Years, Parts & Labour                 |
|        | Plug Supplied          | Yes, 1 x 10A                  | Warranty Service     | Bromic Extra Care                       |
|        | Plug Location          | 2m long, bottom right<br>rear |                      |                                         |