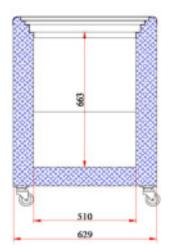

| ONS |        | External<br>(mm) | Internal<br>(mm) |
|-----|--------|------------------|------------------|
| SIC | Width  | 1548             | 1430             |
| ź   | Depth  | 629              | 510              |
| Ш   | Height | 892              | 663              |
| 5   |        |                  |                  |