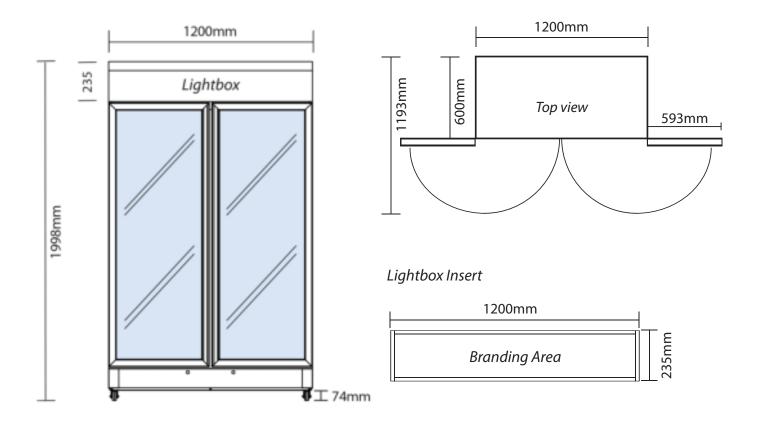

| Door Swing Dimension                                                  | 593mm                                 |
|-----------------------------------------------------------------------|---------------------------------------|
| Total Depth of door open                                              | 1193mm                                |
| Door Shape                                                            | Flat                                  |
| Self-Closing Door                                                     | Yes                                   |
| Door Lock                                                             | Yes                                   |
| No. of Doors                                                          | 2                                     |
| Temp. Controller                                                      | Analogue                              |
|                                                                       |                                       |
| Castors                                                               | Yes, 50mm swivel (with front brake)   |
| No. of Shelves Incl. Base<br>Per Door                                 | Yes, 50mm swivel (with front brake) 5 |
| No. of Shelves Incl. Base                                             |                                       |
| No. of Shelves Incl. Base<br>Per Door                                 | 5                                     |
| No. of Shelves Incl. Base<br>Per Door<br>Shelves Dimensions           | 5<br>527(w) x 478(d) mm               |
| No. of Shelves Incl. Base<br>Per Door<br>Shelves Dimensions<br>Colour | 5<br>527(w) x 478(d) mm<br>White      |

**DIMENSIONS** 

|                | (mm)         |  |
|----------------|--------------|--|
| Width          | 1200         |  |
| Depth          | 690          |  |
| Height         | 1998         |  |
|                |              |  |
|                | Internal     |  |
|                | (mm)         |  |
| Width          | (mm)<br>1090 |  |
| Width<br>Depth |              |  |
|                | 1090         |  |
| Depth          | 1090<br>545  |  |
| Depth          | 1090<br>545  |  |