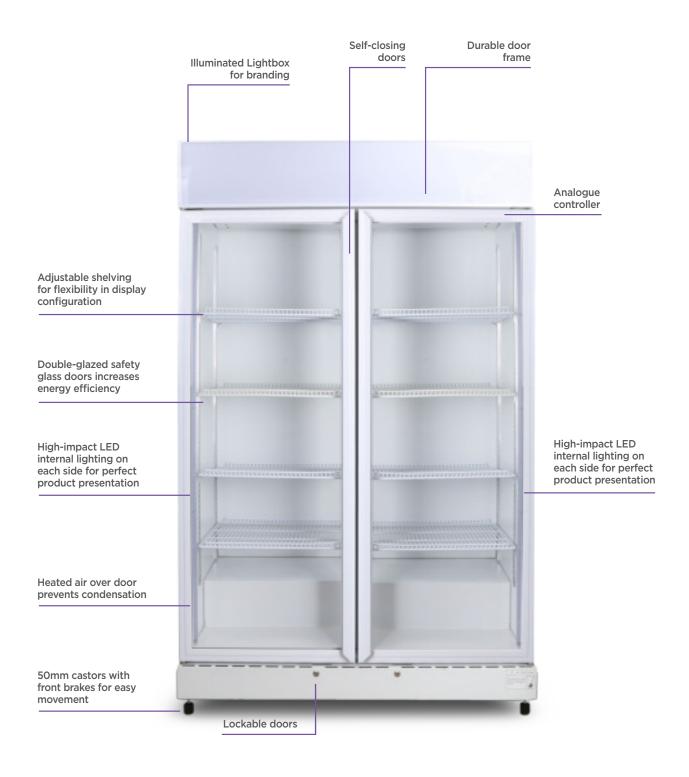

| Part Number               | 3736252                                          |
|---------------------------|--------------------------------------------------|
| Capacity                  | 960L                                             |
| Temperature Range         | +1 to +10°C                                      |
| Max. Ambient Temp.        | 38°C                                             |
| Refrigeration Capacity    | 650W                                             |
| <b>Energy Consumption</b> | 7.42kWh/24h                                      |
| Current                   | 4.0A                                             |
| Gross Weight              | 177kg                                            |
| Packaged Dimensions       | 2115 x 1270 x 754 mm                             |
| Air-Circulation           | Fan-Forced                                       |
| Drainage Points           | N/A                                              |
| Refrigerant               | R290                                             |
| Plug Supplied             | Yes, 1 x 10A                                     |
| Plug Location             | 1m long, located at bottom left rear             |
| Display Light Box         | Yes                                              |
| Internal Light            | LED, 2 x full length,<br>ultra-bright LED strips |
| Door Type                 | Double glazed safety glass door                  |

| Door Swing Dimension                                                  | 593mm                                 |
|-----------------------------------------------------------------------|---------------------------------------|
| Total Depth of door open                                              | 1193mm                                |
| Door Shape                                                            | Flat                                  |
| Self-Closing Door                                                     | Yes                                   |
| Door Lock                                                             | Yes                                   |
| No. of Doors                                                          | 2                                     |
| Temp. Controller                                                      | Analogue                              |
|                                                                       |                                       |
| Castors                                                               | Yes, 50mm swivel (with front brake)   |
| No. of Shelves Incl. Base<br>Per Door                                 | Yes, 50mm swivel (with front brake) 5 |
| No. of Shelves Incl. Base                                             |                                       |
| No. of Shelves Incl. Base<br>Per Door                                 | 5                                     |
| No. of Shelves Incl. Base<br>Per Door<br>Shelves Dimensions           | 5<br>527(w) x 478(d) mm               |
| No. of Shelves Incl. Base<br>Per Door<br>Shelves Dimensions<br>Colour | 5<br>527(w) x 478(d) mm<br>White      |