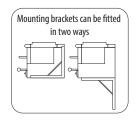

## **STANDARD FEATURES**

- Heavy Duty 304 Stainless Steel front, top and sides
- 100% Flame Failure controls included as standard
- Dual burner controls
- Piezo ignition
- Full width cooking tray with adjustable height (720mm x 360mm)
- Removable covers/sides for oversize dishes
- Cooking shelf doubles as branding plate
- Wall mounting bracket supplied.