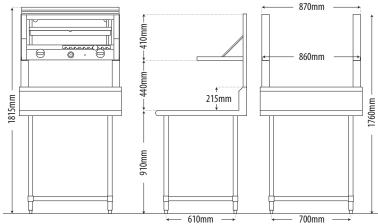

## **DIMENSIONS & WEIGHT**

External Dimension: 860W x 515D

Net Weight: 66kg

Combustible wall clearance: Side: 300mm, Rear: 100mm

## **SHIPPING DATA**

Shipping Weight: 87kg

Shipping Dimensions: 970W x 710D x 630H mm

SPECIFICATIONS ARE SUBJECT TO CHANGE WITHOUT NOTICE.

# 860mm WIDE GAS SALAMANDER

S86 pictured mounted on optional RCS21004 stand

**National Head Office** 156 Swann Drive

**Derrimut VIC 3026** +61 3 8369 4600 Tel: Fax: +61 3 8369 4699

www.comcater.com.au

Tel: