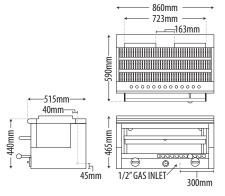

## **DIMENSIONS & WEIGHT**

External Dimension: 860W x 515D

Net Weight: 66kg

Combustible wall clearance: Side: 300mm, Rear: 100mm

### **TECHNICAL DATA**

Gas Type: Natural or Propane

| Total Output(MJ/hr):   | Natural Gas<br>28   | Propane Gas<br>26 |
|------------------------|---------------------|-------------------|
| Burner Ratings (MJ/hr) | : Natural Gas<br>14 | Propane Gas       |

Gas Connection: 3/4" Female AGA approval number: 7022