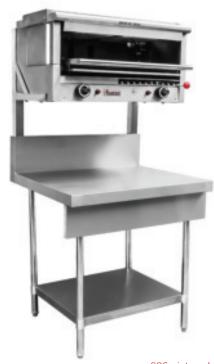

RCS21004 - Salamander stainless steel stand with bench and shelf with adjustable feet

# 860mm WIDE GAS SALAMANDER

S86 pictured mounted on optional RCS21004 stand

**National Head Office** 156 Swann Drive

**Derrimut VIC 3026** +61 3 8369 4600 Tel: Fax: +61 3 8369 4699

www.comcater.com.au

Tel: