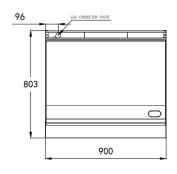

#### **DIMENSIONS & WEIGHT**

External Dimension: 900W x 803D x 455H mm

Net Weight: 123.5kg

Working height: 910mm (+/-15mm with stand)

Combustible wall clearance: Side: 150mm, Rear: 150mm

**TECHNICAL DATA** 