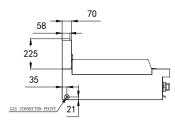

-----------|
| 900mm Stand complete with shelf                                      |
| Adjustable leg for RCT countertop mounting                           |
| 4 legs, 2 brackets, 6 screws (complete set for table top mounting)   |
| Castor with brake to suit both 600mm and 900mm                       |
| Castor without brake to suit both 600mm and 900mm                    |
| 900mm ¾ flexible gas hose with quick connect fittings and restraint  |
| 1200mm ¾ flexible gas hose with quick connect fittings and restraint |
|                                                                      |

## SPECIFICATIONS ARE SUBJECT TO CHANGE WITHOUT NOTICE.

Note: Stands fitted with castors will need to be cut down by 120-150mm.

# RCT9-9G

# 900mm WIDE GRIDDLE MODULAR TOP



Stand sold separately











**National Head Office** 156 Swann Drive

Derrimut VIC 3026 +61 3 8369 4600 Tel: Fax: +61 3 8369 4699 Melbourne

96-100 Tope Street South Melbourne VIC 3205 +61 3 8699 1200 Tel: Fax: +61 3 8699 1299

**Sydney** 

20/4 Avenue of the Americas Newington, NSW 2127

Tel: +61 2 8775 9500 Fax: +61 2 9648 4762

## Brisbane

1/62 Borthwick Avenue Murarrie QLD 4172 Tel: +61 7 3900 2700 Fax: +61 7 3399 5311

Perth

Unit 16, 7 Abrams Street Balcatta, WA 6021 Tel: +61 8 6217 0700 Fax: +61 8 6217 0799

<sup>\*</sup>manufactured in China