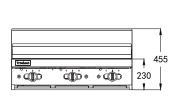

#### **DIMENSIONS & WEIGHT**

External Dimension: 900W x 803D x 455H mm

Net Weight: 123.5kg

Working height: 910mm (+/-15mm with stand)

Combustible wall clearance: Side: 150mm, Rear: 150mm

**TECHNICAL DATA** 