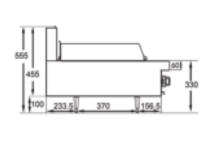

#### **DIMENSIONS & WEIGHT**

External Dimension: 900W x 803D x 455H mm

Net Weight: 123.5kg

Working height: 910mm (+/-15mm with stand)

Combustible wall clearance: Side: 150mm, Rear: 150mm

**TECHNICAL DATA** 