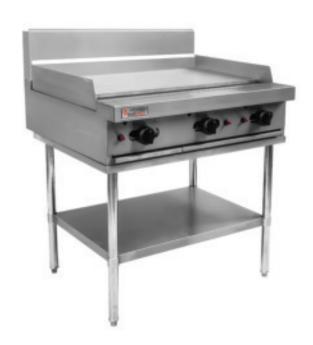

# 900mm WIDE GRIDDLE MODULAR TOP

Stand sold separately

**National Head Office** 156 Swann Drive

Derrimut VIC 3026 +61 3 8369 4600 Tel: Fax: +61 3 8369 4699 Melbourne

96-100 Tope Street South Melbourne VIC 3205 +61 3 8699 1200 Tel: Fax: +61 3 8699 1299

# **OPTIONAL ACCESSORIES**

| Description:                                                         |
|----------------------------------------------------------------------|
| 900mm Stand complete with shelf                                      |
| Adjustable leg for RCT countertop mounting                           |
| 4 legs, 2 brackets, 6 screws (complete set for table top mounting)   |
| Castor with brake to suit both 600mm and 900mm                       |
| Castor without brake to suit both 600mm and 900mm                    |
| 900mm ¾ flexible gas hose with quick connect fittings and restraint  |
| 1200mm ¾ flexible gas hose with quick connect fittings and restraint |
|                                                                      |