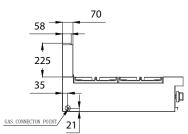

### **DIMENSIONS & WEIGHT**

External Dimension: 900W x 803D x 455H mm

Net Weight: 86.5kg

Working height: 910mm (+/-15mm with stand)

Combustible wall clearance: Side: 150mm, Rear: 150mm

**TECHNICAL DATA** 

Gas Type: Natural or Propane