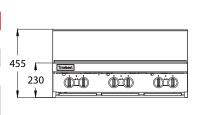

### **DIMENSIONS & WEIGHT**

External Dimension: 900W x 803D x 455H mm

Net Weight: 86.5kg

Working height: 910mm (+/-15mm with stand)

Combustible wall clearance: Side: 150mm, Rear: 150mm

**TECHNICAL DATA** 

Gas Type: Natural or Propane