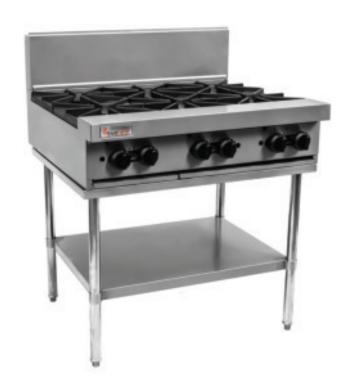

## RCT9-6

### 900mm WIDE 6 BURNER MODULAR TOP

Stand sold separately

\*manufactured in China

Powerful 24MJ/hr open burners with individual standing pilots included. 100% Flame failure controls included as standard. Matt finish Euro look cast iron trivets radiate heat and design makes it easy to move pots around the surface