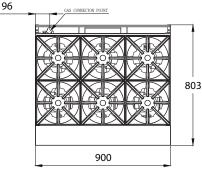

### **DIMENSIONS & WEIGHT**

External Dimension: 900W x 803D x 455H mm

Net Weight: 86.5kg

Working height: 910mm (+/-15mm with stand)

Combustible wall clearance: Side: 150mm, Rear: 150mm

**TECHNICAL DATA** 

Gas Type: Natural or Propane

### 900mm WIDE 6 BURNER MODULAR TOP

Stand sold separately

\*manufactured in China