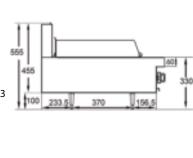

### **DIMENSIONS & WEIGHT**

External Dimension: 900W x 803D x 455H mm

Net Weight: 86.5kg

Working height: 910mm (+/-15mm with stand)

Combustible wall clearance: Side: 150mm, Rear: 150mm

**TECHNICAL DATA** 

Gas Type: Natural or Propane