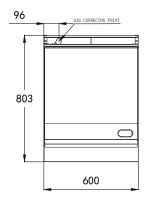

#### **DIMENSIONS & WEIGHT**

External Dimension: 600W x 803D x 455H mm

Net Weight: 85kg

Working height: 910mm (+/-15mm with stand)

Combustible wall clearance: Side: 150mm, Rear: 150mm