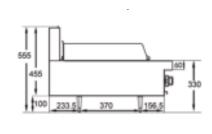

#### **DIMENSIONS & WEIGHT**

External Dimension: 600W x 803D x 455H mm

Net Weight: 85kg

Working height: 910mm (+/-15mm with stand)

Combustible wall clearance: Side: 150mm, Rear: 150mm