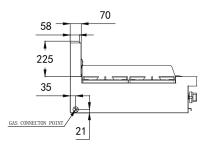

#### **TECHNICAL DATA**

Gas Type: Natural or Propane

Total Output(MJ/hr): Natural Gas Propane Gas

Burner Ratings (MJ/hr): Natural Gas Propane Gas Ignition Type Griddle per 300mm: 16.5 16.5 Piezo

Gas Connection: 3/4" Female