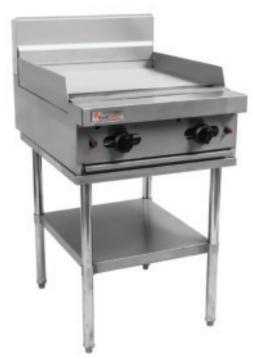

# RCT6-6G

# 600mm WIDE GRIDDLE MODULAR TOP

Stand sold separately

# **OPTIONAL ACCESSORIES**

| Part Number:  | Description:                                                         |
|---------------|----------------------------------------------------------------------|
| RCSTD6        | 600mm Stand complete with shelf                                      |
| B05002        | Adjustable leg for RCT countertop mounting                           |
| S35086        | 4 legs, 2 brackets, 6 screws (complete set for table top mounting)   |
| MS-CSTRB      | Castor with brake to suit both 600mm and 900mm                       |
| MS-CSTR       | Castor without brake to suit both 600mm and 900mm                    |
| 432018-900HK  | 900mm ¾ flexible gas hose with quick connect fittings and restraint  |
| 432018-1200HK | 1200mm ¾ flexible gas hose with quick connect fittings and restraint |
|               |                                                                      |