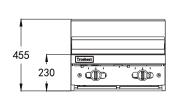

#### **DIMENSIONS & WEIGHT**

External Dimension: 600W x 803D x 455H mm

Net Weight: 85kg

Working height: 910mm (+/-15mm with stand)

Combustible wall clearance: Side: 150mm, Rear: 150mm