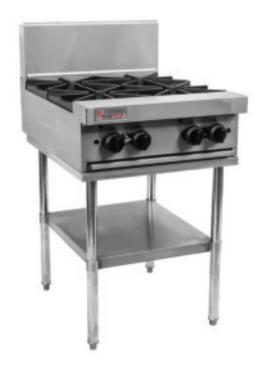

# 600mm WIDE 4 BURNER MODULAR TOP

Stand sold separately

### **DIMENSIONS & WEIGHT**

External Dimension: 600W x 803D x 455H mm

Net Weight: 69kg

Working height: 910mm (+/-15mm with stand)

Combustible wall clearance: Side: 150mm, Rear: 150mm

**TECHNICAL DATA** 

Gas Type: Natural or Propane