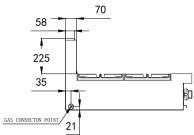

Total Output(MJ/hr): Natural Gas Propane Gas

96

Burner Ratings (MJ/hr): Natural Gas Propane Gas Ignition Type Open Burner (MJ/hr): Manual

Gas Connection: 3/4" Female

AGA approval number: AGA 6652 G