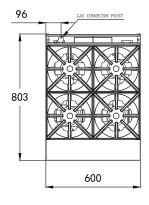

### **DIMENSIONS & WEIGHT**

External Dimension: 600W x 803D x 455H mm

Net Weight: 69kg

Working height: 910mm (+/-15mm with stand)

Combustible wall clearance: Side: 150mm, Rear: 150mm

**TECHNICAL DATA** 

Gas Type: Natural or Propane

# 600mm WIDE 4 BURNER MODULAR TOP

Stand sold separately