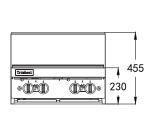

### **DIMENSIONS & WEIGHT**

External Dimension: 600W x 803D x 455H mm

Net Weight: 69kg

Working height: 910mm (+/-15mm with stand)

Combustible wall clearance: Side: 150mm, Rear: 150mm

**TECHNICAL DATA** 

Gas Type: Natural or Propane