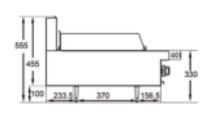

### **DIMENSIONS & WEIGHT**

External Dimension: 600W x 803D x 455H mm

Net Weight: 69kg

Working height: 910mm (+/-15mm with stand)

Combustible wall clearance: Side: 150mm, Rear: 150mm

**TECHNICAL DATA** 

Gas Type: Natural or Propane